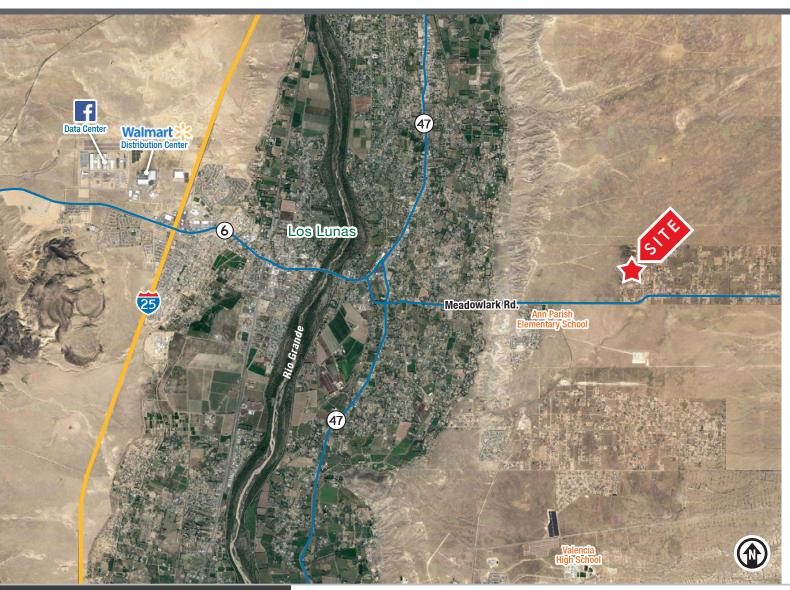

# \*10 Acres of Residential Land

COUNTRY COMMUNITY JUST EAST OF LOS LUNAS

NWC Dairy & N. Dairy Rd. | Los Lunas, NM 87031

#### HIGHLIGHTS

- Geographically flat land
- Ideal for low-density residential development
- Los Lunas remains one of the fastest growing communities in New Mexico