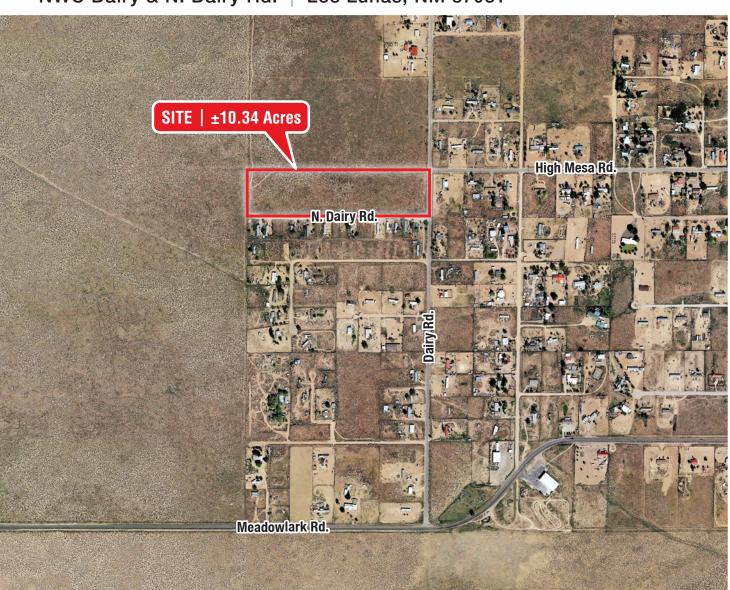

# \*10 Acres of Residential Land

COUNTRY COMMUNITY JUST EAST OF LOS LUNAS

NWC Dairy & N. Dairy Rd. | Los Lunas, NM 87031

### AVAILABLE

Land: ±10.34 Acres