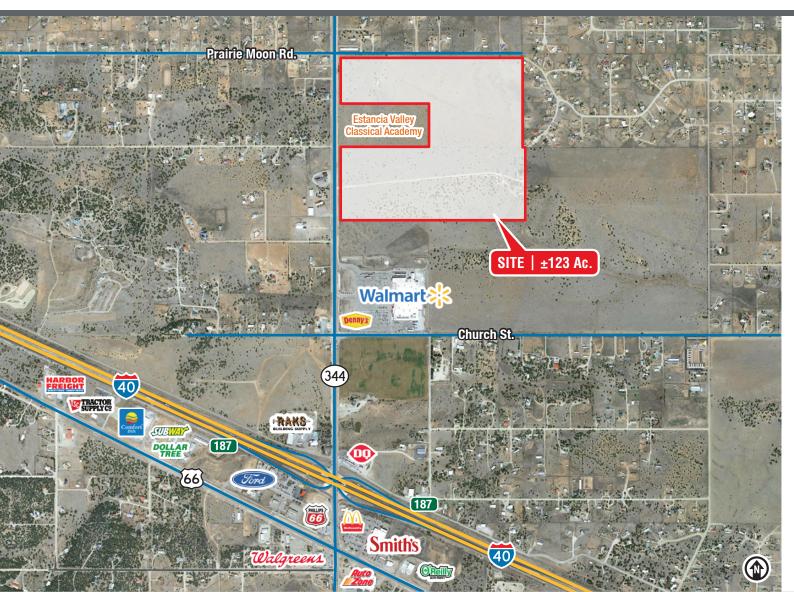

## East Mountain Retail and Residential Site

ADJACENT TO WALMART - A RETAIL HUB FOR THE EAST MOUNTAINS

NM Hwy. 344 & Prairie Moon Rd. | Edgewood, NM 87015

#### AVAILABLE

Land: ±123 Acres

#### **HIGHLIGHTS**

- Planned community potential
- Great I-40 access via Edgewood/NM Hwy. 344 exit
- Less than a mile north of I-40
- Adjacent to Edgewood Walmart Supercenter
- Great Interstate access, retail amenities, municipal utilities and mountain living all in one convenient spot
- Efficient rectangular shape for development design
- Municipal water service via EPCOR – Municipal sewer in the area at Church St.