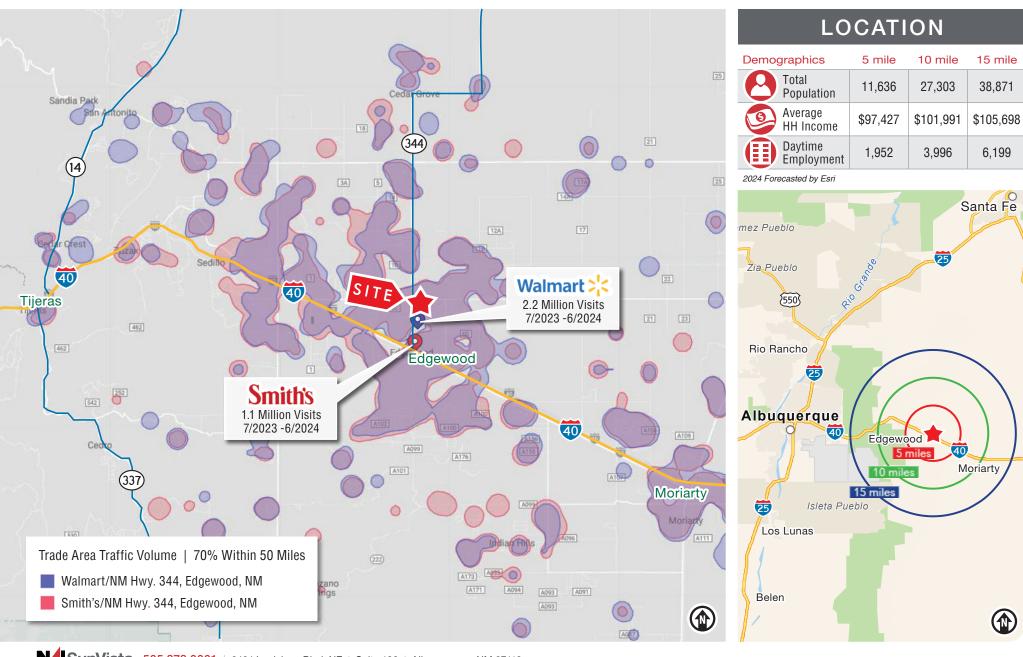

#### **HIGHLIGHTS**

- Planned community potential
- Great I-40 access via Edgewood/NM Hwy. 344 exit
- Less than a mile north of I-40
- Adjacent to Edgewood Walmart Supercenter
- Great Interstate access, retail amenities, municipal utilities and mountain living all in one convenient spot
- Efficient rectangular shape for development design
- Municipal water service via EPCOR – Municipal sewer in the area at Church St.