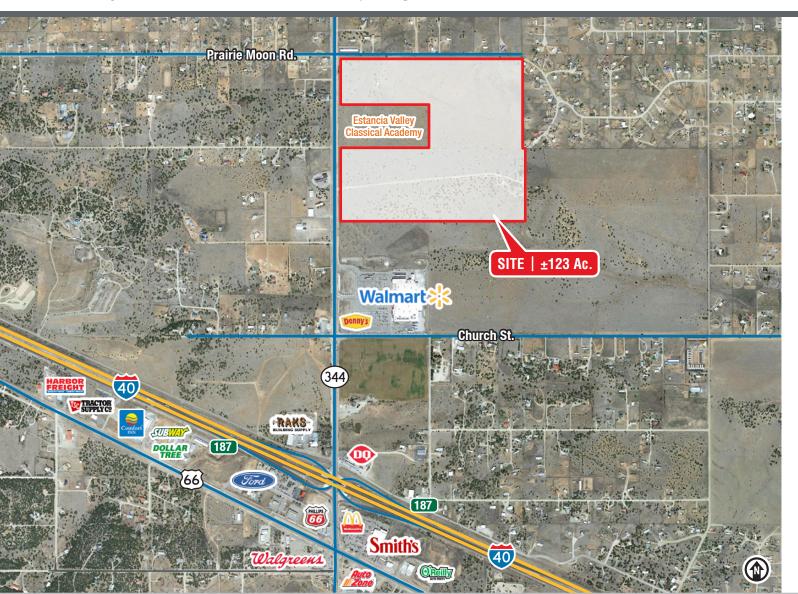

## East Mountain Retail and Residential Site

ADJACENT TO WALMART - A RETAIL HUB FOR THE EAST MOUNTAINS

NM Hwy. 344 & Prairie Moon Rd. | Edgewood, NM 87015

#### **AVAILABLE**

Land: ±123 Acres

#### **HIGHLIGHTS**

- Planned community potential
- Great I-40 access via Edgewood/NM Hwy. 344 exit
- Less than a mile north of I-40
- Adjacent to Edgewood Walmart Supercenter
- Great Interstate access, retail amenities, municipal utilities and mountain living all in one convenient spot
- Efficient rectangular shape for development design
- Municipal water service via EPCOR – Municipal sewer in the area at Church St.