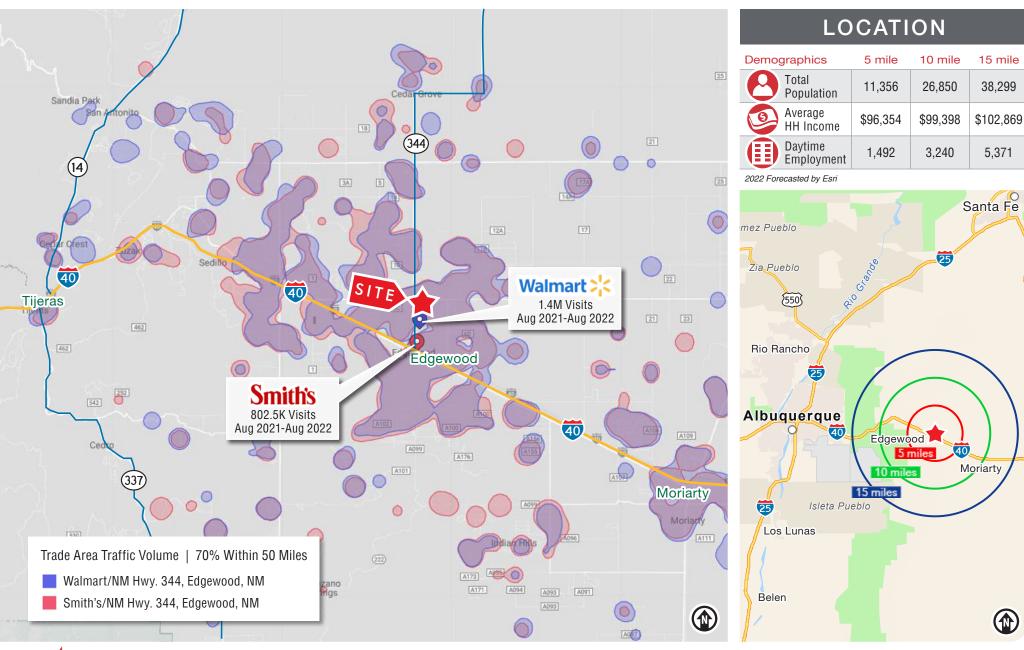

#### **HIGHLIGHTS**

- Planned community potential
- Great I-40 access via Edgewood/NM Hwy. 344 exit
- Less than a mile north of I-40
- Adjacent to Edgewood Walmart Supercenter
- Great Interstate access, retail amenities, municipal utilities and mountain living all in one convenient spot
- Efficient rectangular shape for development design
- Municipal water service via EPCOR – Municipal sewer in the area at Church St.