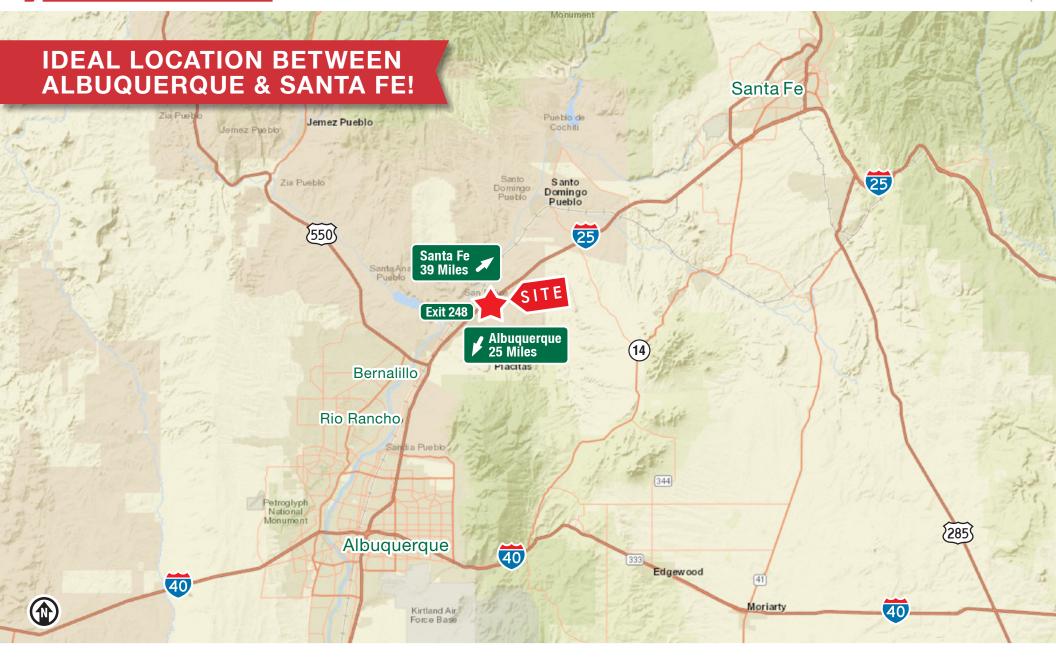

## Vacant Commercial Land

JUST OFF I-25 BETWEEN ALBUQUERQUE AND SANTA FE

### NEQ I-25 & Hwy. 315 | Algodones, NM 87001

## VACANT COMMERCIAL LAND JUST OFF I-25

NEQ I-25 & Hwy. 315 | Algodones, NM 87001

For Sale