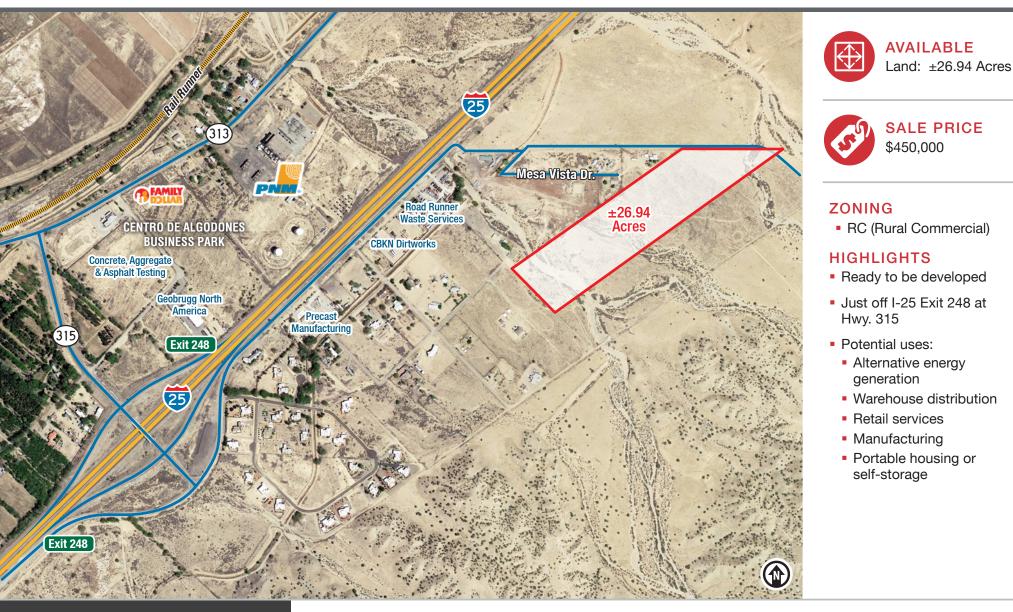

# For Sale

## Vacant Commercial Land

JUST OFF I-25 BETWEEN ALBUQUERQUE AND SANTA FE

### NEQ I-25 & Hwy. 315 | Algodones, NM 87001

## VACANT COMMERCIAL LAND JUST OFF I-25

NEQ I-25 & Hwy. 315 | Algodones, NM 87001

For Sale