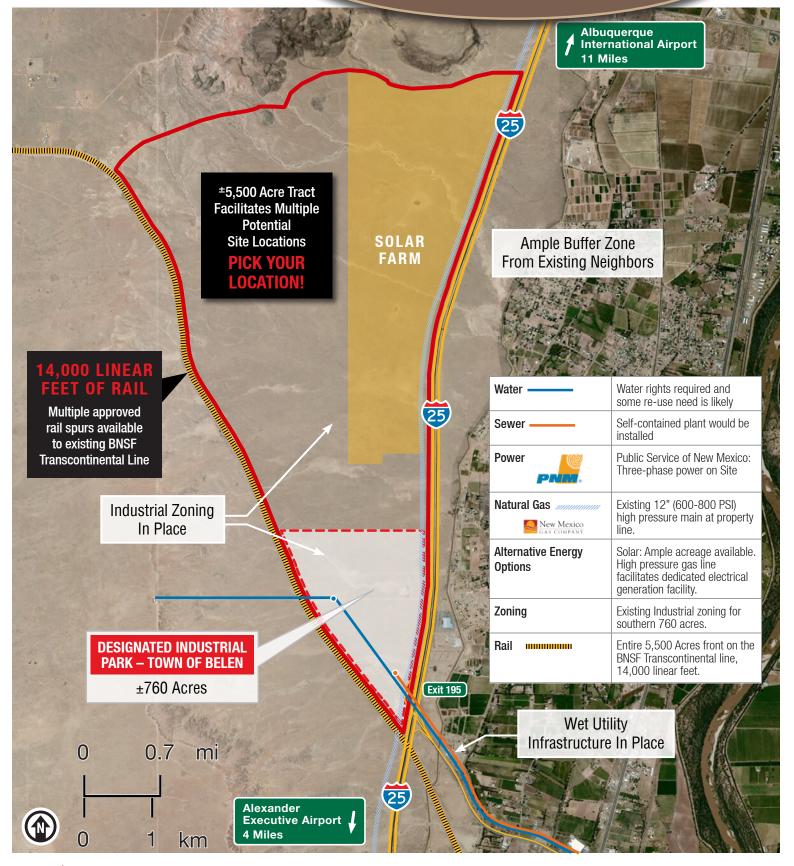

#### AIRLINES

Albuquerque is served by eight major, commercial carriers and also receives regular in-state service from commuter airlines.

#### DEMOGRAPHICS

There is a total population of more than **850,000** within 40 miles of Rancho Cielo

| 2020                  | 10 mile  | 20 mile  | 40 mile  |
|-----------------------|----------|----------|----------|
| Total<br>Population   | 67,155   | 95,988   | 857,728  |
| Average<br>HH Income  | \$59,711 | \$59,187 | \$73,314 |
| Daytime<br>Employment | 13,352   | 17,695   | 364,685  |
|                       |          |          |          |