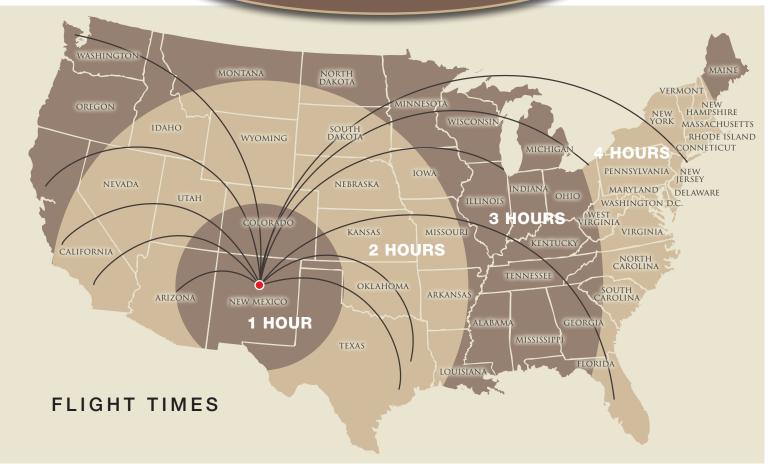

#### AIRLINES

Albuquerque is served by eight major, commercial carriers and also receives regular in-state service from commuter airlines.