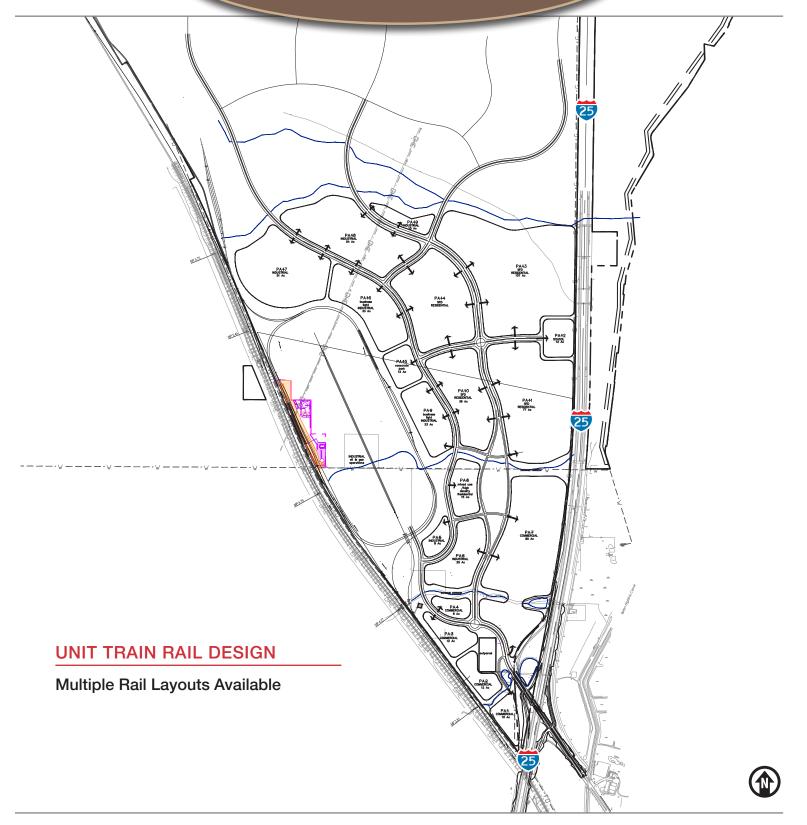

#### AIRLINES

Albuquerque is served by eight major, commercial carriers and also receives regular in-state service from commuter airlines.

#### DEMOGRAPHICS

There is a total population of more than **850,000** within 40 miles of Rancho Cielo

| 2020                  | 10 mile  | 20 mile  | 40 mile  |
|-----------------------|----------|----------|----------|
| Total<br>Population   | 67,155   | 95,988   | 857,728  |
| Average<br>HH Income  | \$59,711 | \$59,187 | \$73,314 |
| Daytime<br>Employment | 13,352   | 17,695   | 364,685  |
|                       |          |          |          |