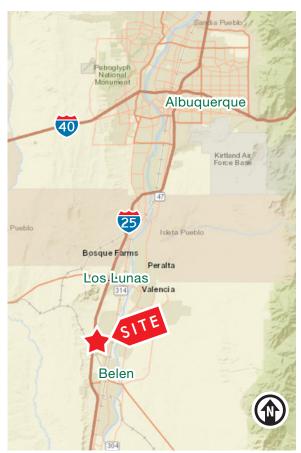

# Los Lunas Rancho cielo SITE (195 Walmart : Belen

### LOCATION

| Demographics          | 2 mile    | 5 mile   | 10 mile  |
|-----------------------|-----------|----------|----------|
| Total Population      | 1,704     | 17,815   | 61,698   |
| Average<br>HH Income  | \$160,541 | \$82,567 | \$84,399 |
| Daytime<br>Employment | 803       | 5,152    | 13,731   |