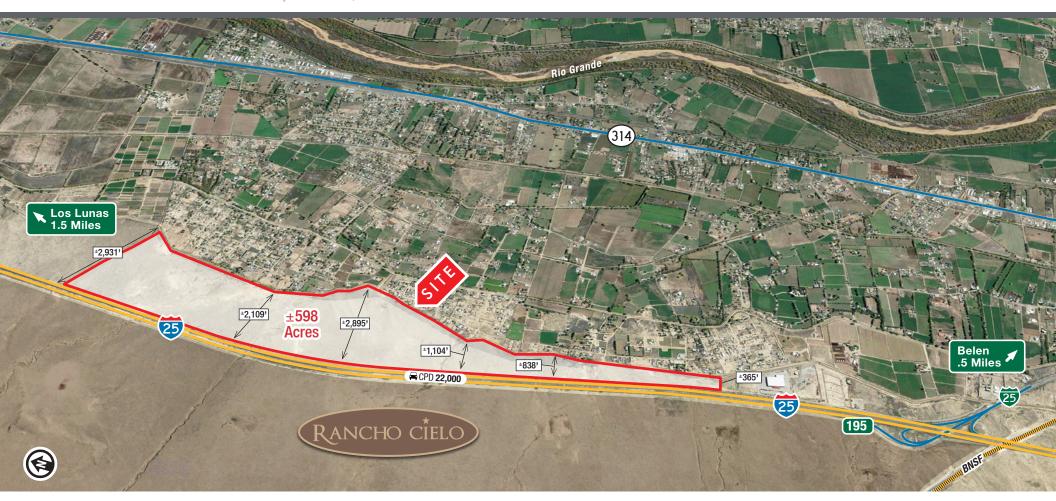

### I-25 Frontage Land Available

LOCATED IN AN EMERGING GROWTH CORRIDOR

Rancho Cielo Parcel A-2

Belen, NM 87002

East of I-25 near Exit 195

SALE PRICE

\$10,000/Acre **AVAILABLE** ±598 Acres

ZONING

R-1 & C-1

#### PROPERTY HIGHLIGHTS

- Master-planned community opportunity with municipal utilities in the area
- Existing commercial and residential zoning
- Existing paved access
- Easy access to I-25
- Super Walmart and other retail services in the immediate area.
- Panoramic views of the Manzano Mountains and Rio Grande Valley

# SITE SURVEY ±598 Acres 1 FOREST