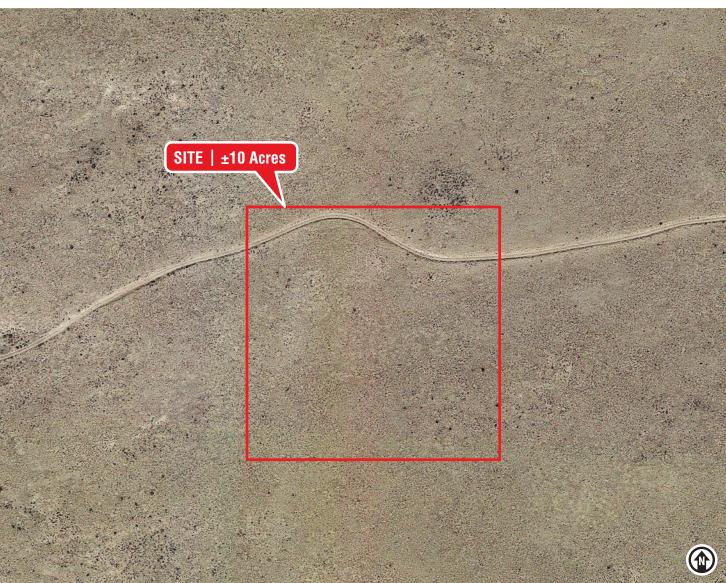

## Southwest Mesa Vacant Land

BERNALILLO COUNTY FAR SOUTHWEST MESA

SWQ Shelly Dr. & Grant Rd. SW | Bernalillo County, NM

**AVAILABLE** 

Land: ±10 Acres

SALE PRICE \$70,000