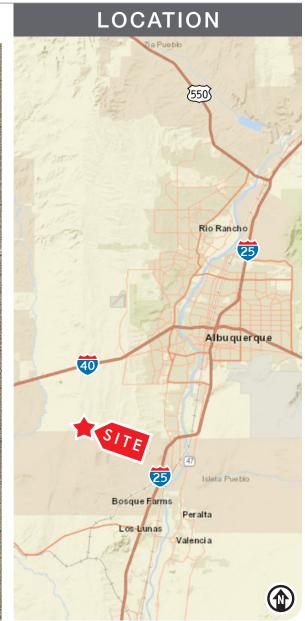

## Southwest Mesa Vacant Land

BERNALILLO COUNTY FAR SOUTHWEST MESA

SWQ Shelly Dr. & Grant Rd. SW | Bernalillo County, NM

**AVAILABLE** 

Land: ±10 Acres

SALE PRICE \$70,000