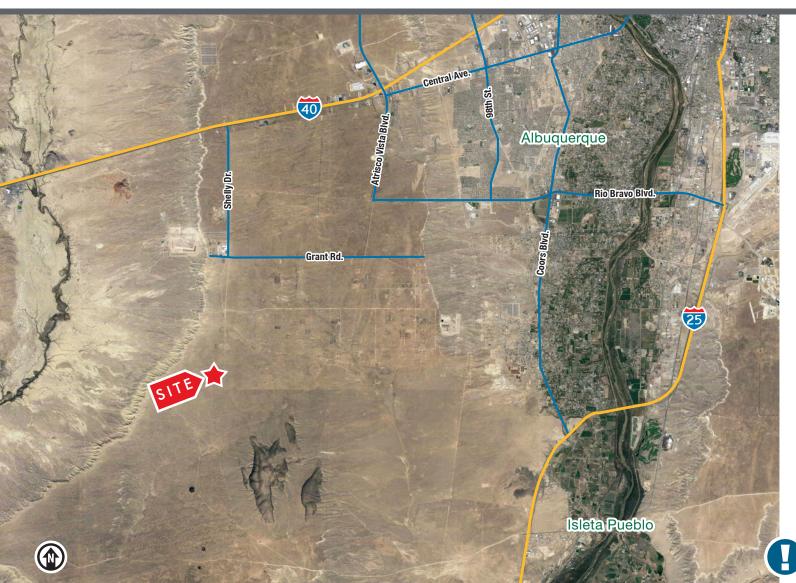

## Southwest Mesa Vacant Land

BERNALILLO COUNTY FAR SOUTHWEST MESA

SWQ Shelly Dr. & Grant Rd. SW | Bernalillo County, NM

**AVAILABLE** 

Land: ±10 Acres

SALE PRICE \$70,000