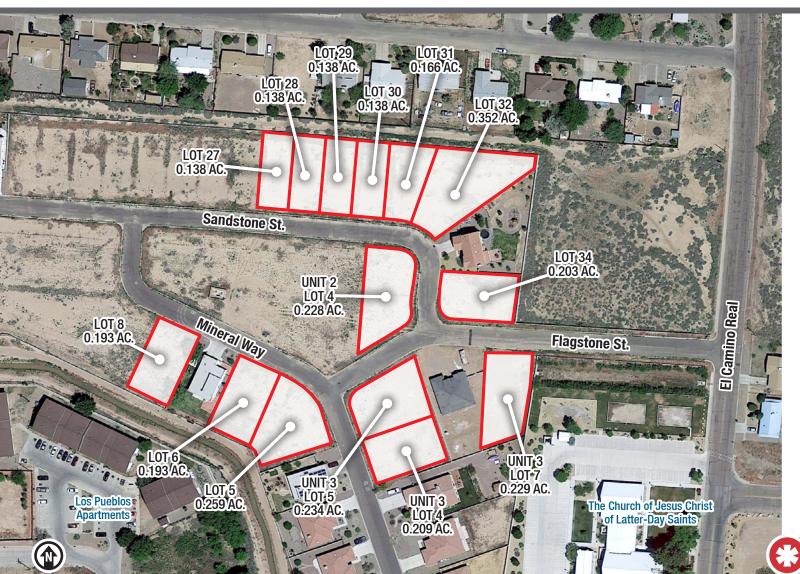

# Development Ready Subdivision

14 SINGLE-FAMILY LOTS IN PROSPECTORS RIDGE

Sandstone, Flagstone & Mineral Way Lots

Socorro, NM 87801

NWQ El Camino Real & Bullock Blvd.

#### AVAILABLE

±2.818 Ac. Subdivision

#### HIGHLIGHTS

- Full underground utilities available to each lot
- Newly-added fiber optic
- Compacted & graded lots primed for development
- 1.5 miles to New Mexico Institute of Mining & Technology (New Mexico Tech)
- Adjacent to an established neighborhood