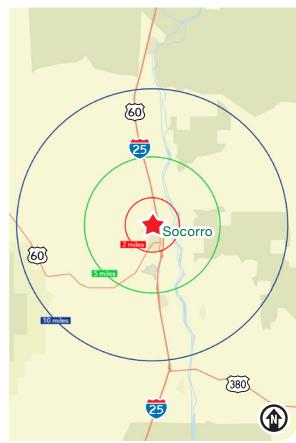

# Development Ready Subdivision

14 SINGLE-FAMILY LOTS IN PROSPECTORS RIDGE

Sandstone, Flagstone & Mineral Way Lots | Socorro, NM 87801

| Demographics          | 1 mile   | 3 mile   | 5 mile   |
|-----------------------|----------|----------|----------|
| Total Population      | 8,375    | 9,241    | 10,636   |
| Average<br>HH Income  | \$64,124 | \$64,764 | \$65,501 |
| Daytime<br>Employment | 3,990    | 4,626    | 4,735    |

## TRADE AREA ANALYSIS