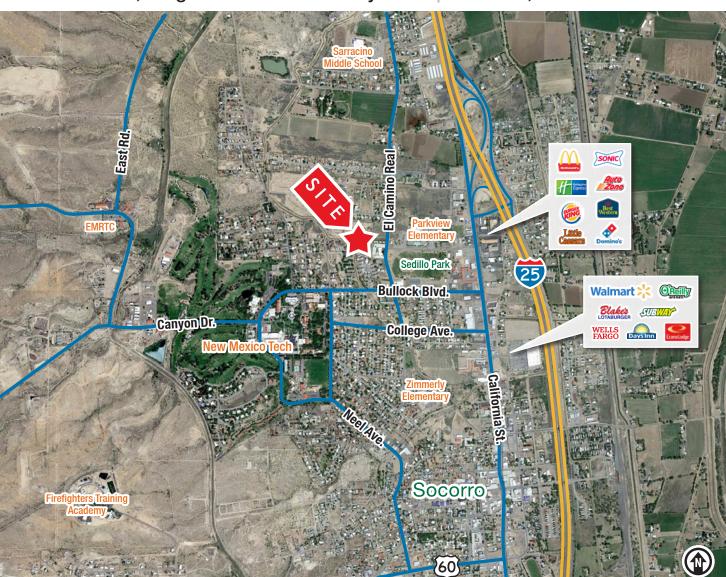

# For Sale

# Development Ready Subdivision

14 SINGLE-FAMILY LOTS IN PROSPECTORS RIDGE

Sandstone, Flagstone & Mineral Way Lots

Socorro, NM 87801

NWQ El Camino Real & Bullock Blvd.





#### AVAILABLE

±2.818 Ac. Subdivision



### **SALE PRICE**

\$515,000

#### ZONING

R-1

#### HIGHLIGHTS

- Full underground utilities available to each lot
- Newly-added fiber optic
- Compacted & graded lots primed for development
- 1.5 miles to New Mexico Institute of Mining & Technology (New Mexico Tech)
- Adjacent to an established neighborhood



For Small Companies in Historically Underutilized Business Zones







# For Sale

# Development Ready Subdivision

14 SINGLE-FAMILY LOTS IN PROSPECTORS RIDGE

Sandstone, Flagstone & Mineral Way Lots | Socorro, NM 87801



| Demographics          | 1 mile   | 3 mile   | 5 mile   |
|-----------------------|----------|----------|----------|
| Total Population      | 8,375    | 9,241    | 10,636   |
| Average<br>HH Income  | \$64,124 | \$64,764 | \$65,501 |
| Daytime<br>Employment | 3,990    | 4,626    | 4,735    |

LOCATION

2022 Forecasted by Esri





## Socorro

## TRADE AREA ANALYSIS

### SOCORRO | NEW MEXICO

Socorro has it all... small-town charm that's rich in history & culture with an economy based upon cutting-edge technology. Located in the center of New Mexico on I-25 and just 75 miles south of Albuquerque, it is blessed with many restaurants, hotels and things to do and see. Socorro's economy is fueled by technology-based enterprises. The National Radio Astronomy Observatory (VLA) radio telescope