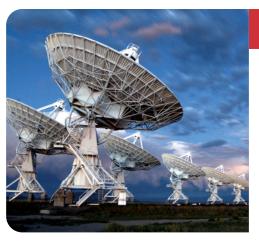

### SOCORRO | NEW MEXICO

Socorro has it all... small-town charm that's rich in history & culture with an economy based upon cutting-edge technology. Located in the center of New Mexico on I-25 and just 75 miles south of Albuquerque, it is blessed with many restaurants, hotels and things to do and see. Socorro's economy is fueled by technology-based enterprises. The National Radio Astronomy Observatory (VLA) radio telescopes, New Mexico Institute of Mining and Technology and White Sands Missile Range attract scientists and engineers from across the globe. Agriculture and commercial businesses bolster growth, and artists and musicians are attracted to Socorro's southwestern charms.

### **Key Employers**

- Aerojet Rocketdyne
- Dicaperl Minerals
- National Radio **Astronomy Observatory** (VLA)
- NM Bureau of Geology and Mineral Resources
- New Mexico Tech