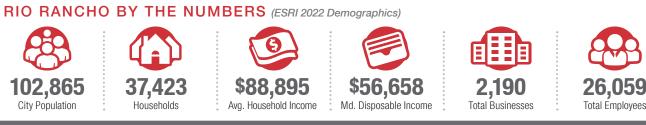

## **RIO RANCHO** | THE CITY OF VISION

The City of Rio Rancho is part of the Albuquerque Metropolitan Statistical Area. At only only 35-yearsold, Rio Rancho is considered the fastest-growing city in New Mexico. The City is strategically located in the northwest guadrant of the MSA and comprises more than 100 square miles of land. The City is just 45 minutes from Santa Fe, the cultural center of the Southwest. Rio Rancho's adjacency to Albuquerque allows it to draw from the largest labor pool in New Mexico – approximately 400,000 workers. The metro area offers a capable and quality workforce to prospective employers.