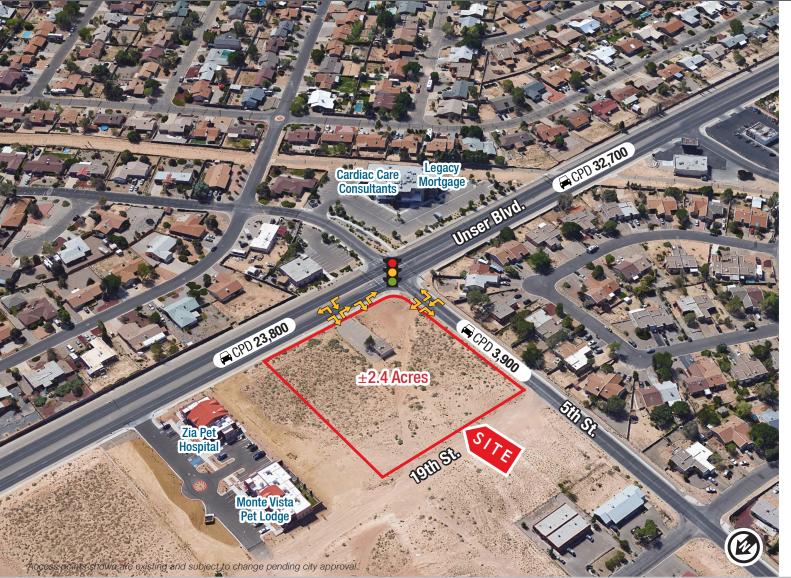

#### NWC Unser Blvd. & 5th St. SE

qot space

**AVAILABLE** Land: ±2.4 Acres

#### **ZONING** C-1, City of Rio Rancho **HIGHLIGHTS**

- 1/2 mile from top-performing Walmart at major Rio Rancho intersection
- Surrounded by rooftops with more residential development coming
- Zoned for drive-thru
- Average household income within a 5-mile radius is almost \$90,000
- Great visibility on Unser Blvd. with ±23,800 cars per day
- Signalized hard corner
- Multiple full-access points
- All utilities to site
- Great location for drive-thru restaurant, convenience store or any neighborhood retail services