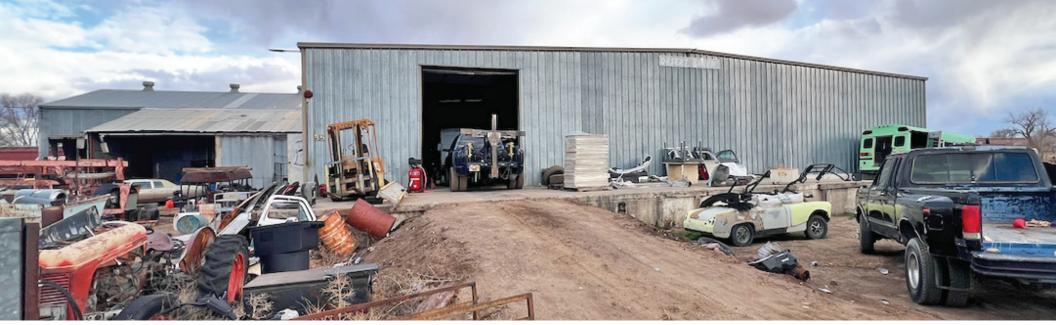

**N**/ISunVista

SALE PRICE \$1,365,000 (\$70.00/SF) LEASE RATE \$6.00/SF + \$1.00/SF NNN

qot space™

- Rapid access to I-25 and just 30 minutes to I-40
- New 600-amp, 3-phase power
- 16' 22' ceiling heights
- 4 grade-level roll-up doors, possibility for 3 dock-high doors
- Renovations underway include new roof, LED lighting, new insulation, and new restrooms
- Cannabis friendly
- Tenant improvements available for office build-out and other tenant needs