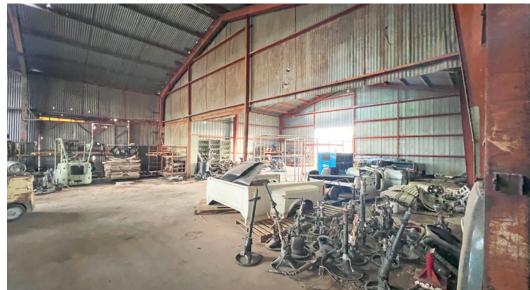

## <sup>\*</sup>20,000 SF Warehouse with Large Yard ONLY 30 MINUTES FROM DOWNTOWN ALBUQUERQUE

1355 N.M. Hwy. 116 | Belen, NM 87002

SEQ 1-25 & N.M. Hwy. 314

AVAILABLE Building: ±19,500 SF Land: ±6.15 Acres ZONING <u>I-1</u>

**N**/ISunVista

SALE PRICE \$1,365,000 (\$70.00/SF) LEASE RATE \$6.00/SF + \$1.00/SF NNN

qot space™

- Rapid access to I-25 and just 30 minutes to I-40
- New 600-amp, 3-phase power
- 16' 22' ceiling heights
- 4 grade-level roll-up doors, possibility for 3 dock-high doors
- Renovations underway include new roof, LED lighting, new insulation, and new restrooms
- Cannabis friendly
- Tenant improvements available for office build-out and other tenant needs