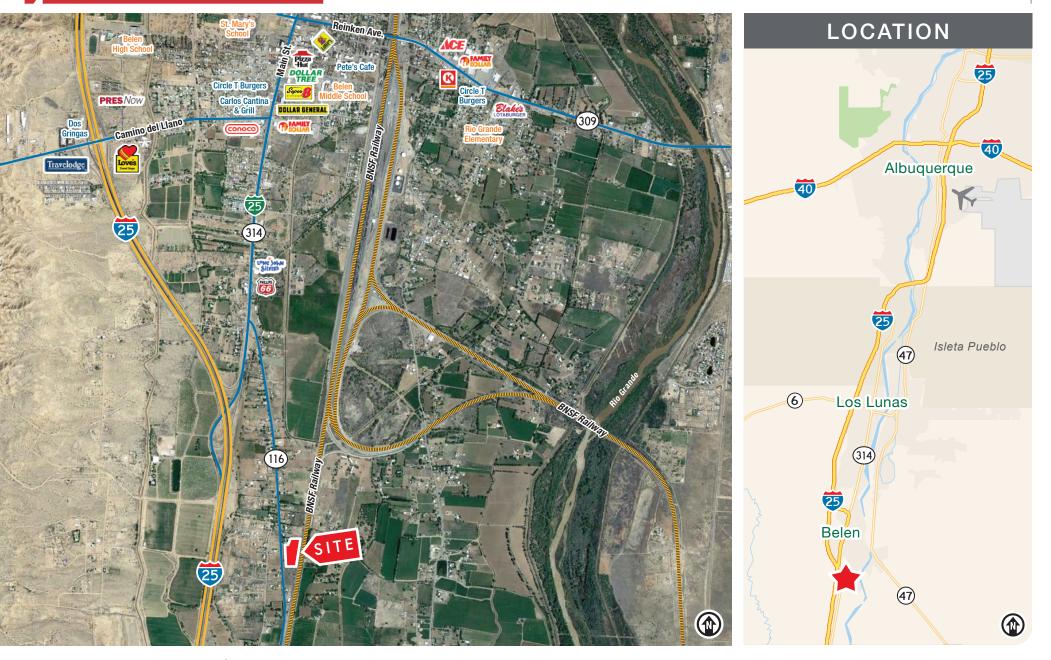

## <sup>\*</sup>20,000 SF Warehouse with Large Yard ONLY 30 MINUTES FROM DOWNTOWN ALBUQUERQUE

1355 N.M. Hwy. 116 | Belen, NM 87002

SEQ 1-25 & N.M. Hwy. 314

AVAILABLE Building: ±19,500 SF Land: ±6.15 Acres ZONING <u>I-1</u>

**N**/ISunVista

SALE PRICE \$1,365,000 (\$70.00/SF) LEASE RATE \$6.00/SF + \$1.00/SF NNN

qot space™

- Rapid access to I-25 and just 30 minutes to I-40
- New 600-amp, 3-phase power
- 16' 22' ceiling heights
- 4 grade-level roll-up doors, possibility for 3 dock-high doors
- Renovations underway include new roof, LED lighting, new insulation, and new restrooms
- Cannabis friendly
- Tenant improvements available for office build-out and other tenant needs