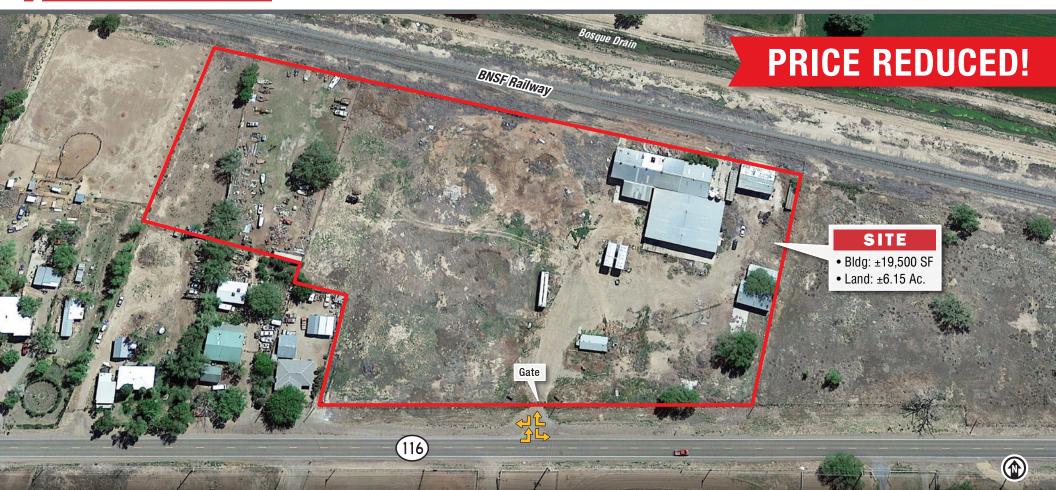

## <sup>\*</sup>20,000 SF Warehouse with Large Yard ONLY 30 MINUTES FROM DOWNTOWN ALBUQUERQUE

1355 N.M. Hwy. 116 | Belen, NM 87002

SEQ 1-25 & N.M. Hwy. 314

AVAILABLE Building: ±19,500 SF Land: ±6.15 Acres ZONING <u>I-1</u>

**N**/ISunVista

SALE PRICE \$1,365,000 (\$70.00/SF) LEASE RATE \$6.00/SF + \$1.00/SF NNN

qot space™

- Rapid access to I-25 and just 30 minutes to I-40
- New 600-amp, 3-phase power
- 16' 22' ceiling heights
- 4 grade-level roll-up doors, possibility for 3 dock-high doors
- Renovations underway include new roof, LED lighting, new insulation, and new restrooms
- Cannabis friendly
- Tenant improvements available for office build-out and other tenant needs