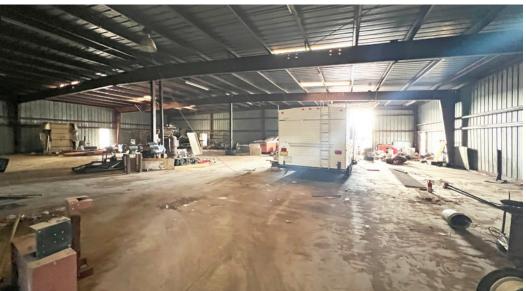

**N**/ISunVista

SALE PRICE \$1,365,000 (\$70.00/SF) LEASE RATE \$6.00/SF + \$1.00/SF NNN

qot space™

- Rapid access to I-25 and just 30 minutes to I-40
- New 600-amp, 3-phase power
- 16' 22' ceiling heights
- 4 grade-level roll-up doors, possibility for 3 dock-high doors
- Renovations underway include new roof, LED lighting, new insulation, and new restrooms
- Cannabis friendly
- Tenant improvements available for office build-out and other tenant needs