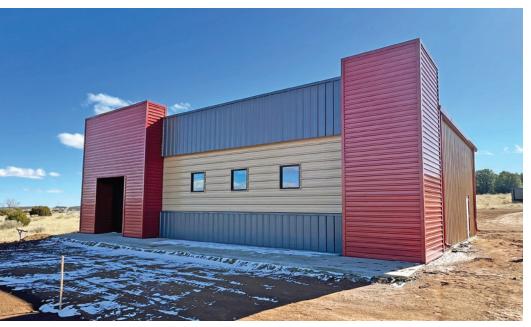

### **HIGHLIGHTS**

- Easy access to I-40 with highway visibility
- Each building features:
  - Office/storage and one restroom
  - 14'-17' ceiling heights
- One 12' x 12' grade-level roll-up door
- 200-amp, single-phase power
- Fully-insulated warehouse
- Small fenced yard
- Ample parking
- Landlord open to discuss tenant-specific build out

### NEW OFFICE/WAREHOUSES WITH FENCED YARD

1376 N.M. Hwy. 333 | Tijeras, NM 87059