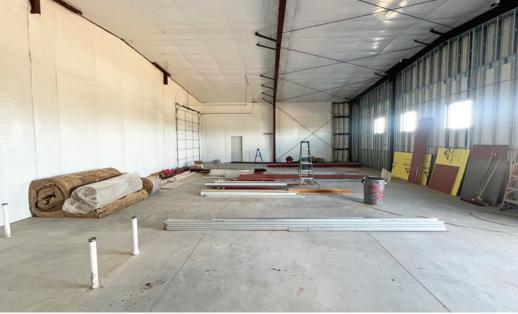

### **HIGHLIGHTS**

- Easy access to I-40 with highway visibility
- Each building features:
  - Office/storage and one restroom
  - 14'-17' ceiling heights
- One 12' x 12' grade-level roll-up door
- 200-amp, single-phase power
- Fully-insulated warehouse
- Small fenced yard
- Ample parking
- Landlord open to discuss tenant-specific build out