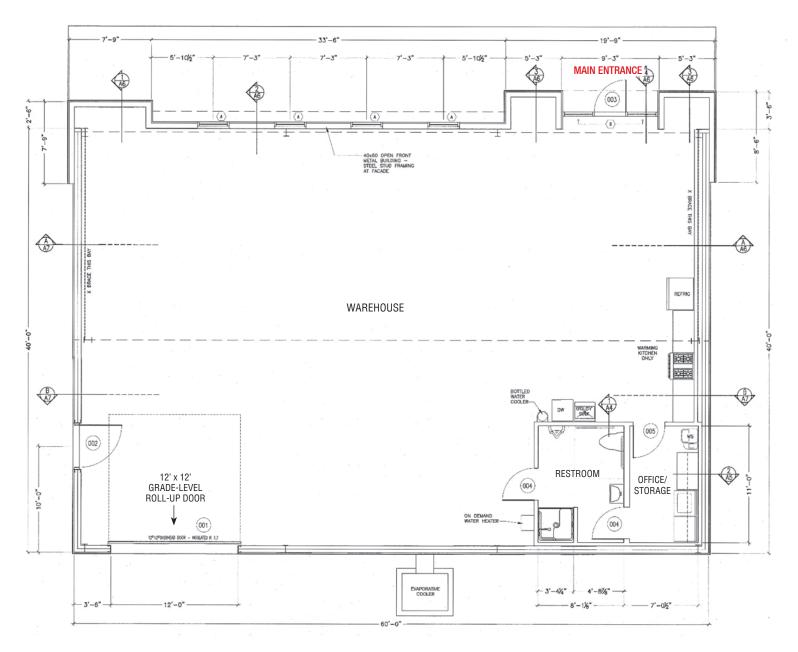

5 379 1549

## **NEW OFFICE/WAREHOUSES WITH FENCED YARD**

1376 N.M. Hwy. 333 | Tijeras, NM 87059



#### LOCATION Demographics 5 mile 10 mile 15 mile Total Population 13,073 28,641 119,123 Average HH Income \$113,960 \$115,003 \$115,634 Daytime Employment 1,467 19,690 3,709

2023 Forecasted by Esri





f X in D

Alex Pulliam alex@sunvista.com 505 350 5729 Riley McKee riley@sunvista.com 505 379 1549

505 878 0001 | sunvista.com

### NEW OFFICE/WAREHOUSES WITH FENCED YARD

1376 N.M. Hwy. 333 | Tijeras, NM 87059





## **NEW OFFICE/WAREHOUSES WITH FENCED YARD**

1376 N.M. Hwy. 333 | Tijeras, NM 87059











## **NEW OFFICE/WAREHOUSES WITH FENCED YARD**

1376 N.M. Hwy. 333 | Tijeras, NM 87059











### NEW OFFICE/WAREHOUSES WITH FENCED YARD

1376 N.M. Hwy. 333 | Tijeras, NM 87059



### **FLOOR PLAN**

±2,400 SF





505 350 5729