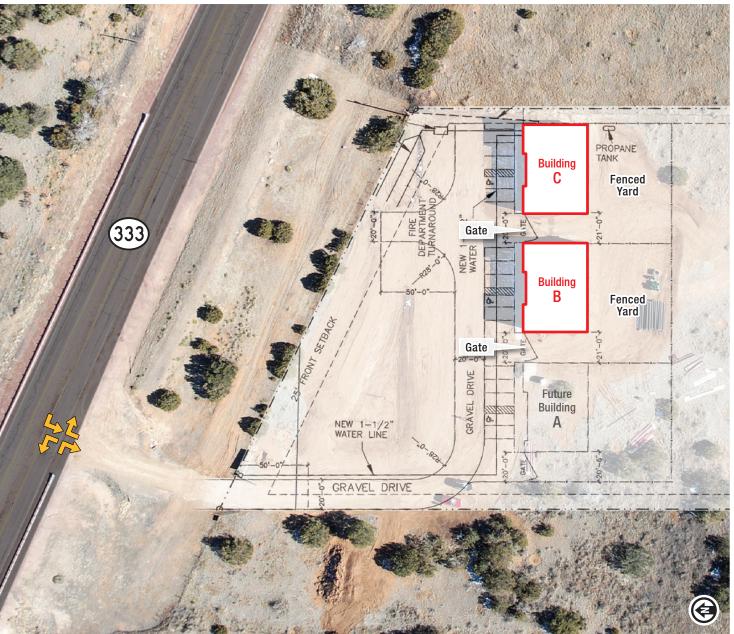

### **FLOOR PLAN**

±2,400 SF

505 350 5729

#### **AVAILABLE**

Building B: ±2,400 SF Q2 2024 Delivery

Building C: ±2,400 SF Q1 2024 Delivery

### **HIGHLIGHTS**

- Easy access to I-40 with highway visibility
- Each building features:
  - Office/storage and one restroom
  - 14'-17' ceiling heights
- One 12' x 12' grade-level roll-up door
- 200-amp, single-phase power
- Fully-insulated warehouse
- Small fenced yard
- Ample parking
- Landlord open to discuss tenant-specific build out