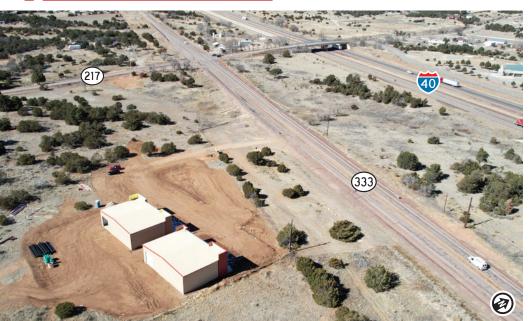

## Office/Warehouses with Fenced Yard

OFF I-40 JUST MINUTES EAST OF ALBUQUERQUE

1376 N.M. Hwy. 333 | Tijeras, NM 87059

SEQ I-40 & Sedillo Hill Rd.

## **NEW OFFICE/WAREHOUSES WITH FENCED YARD**

1376 N.M. Hwy. 333 | Tijeras, NM 87059

### NEW OFFICE/WAREHOUSES WITH FENCED YARD

1376 N.M. Hwy. 333 | Tijeras, NM 87059