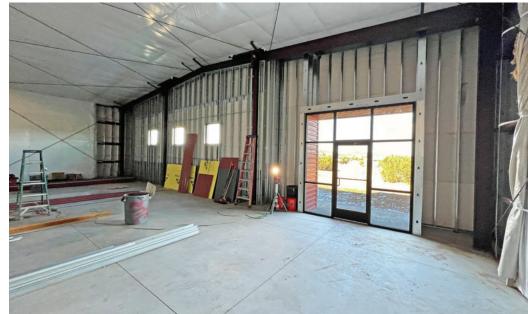

### **HIGHLIGHTS**

- Easy access to I-40 with highway visibility
- Each building features:
  - Office/storage and one restroom
  - 14'-17' ceiling heights
- One 12' x 12' grade-level roll-up door
- 200-amp, single-phase power
- Fully-insulated warehouse
- Small fenced yard
- Ample parking
- Landlord open to discuss tenant-specific build out