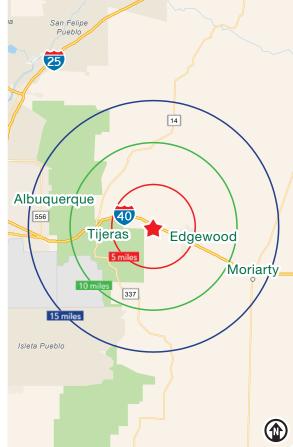

#### LOCATION Demographics 5 mile 10 mile 15 mile Total Population 13,073 28,641 119,123 Average HH Income \$113,960 \$115,003 \$115,634 Daytime Employment 1,467 19,690 3,709

2023 Forecasted by Esri

f X in D