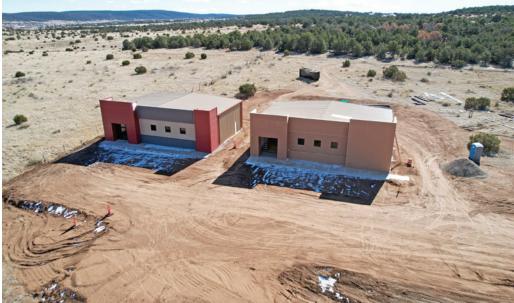

## **NEW OFFICE/WAREHOUSES WITH FENCED YARD**

1376 N.M. Hwy. 333 | Tijeras, NM 87059