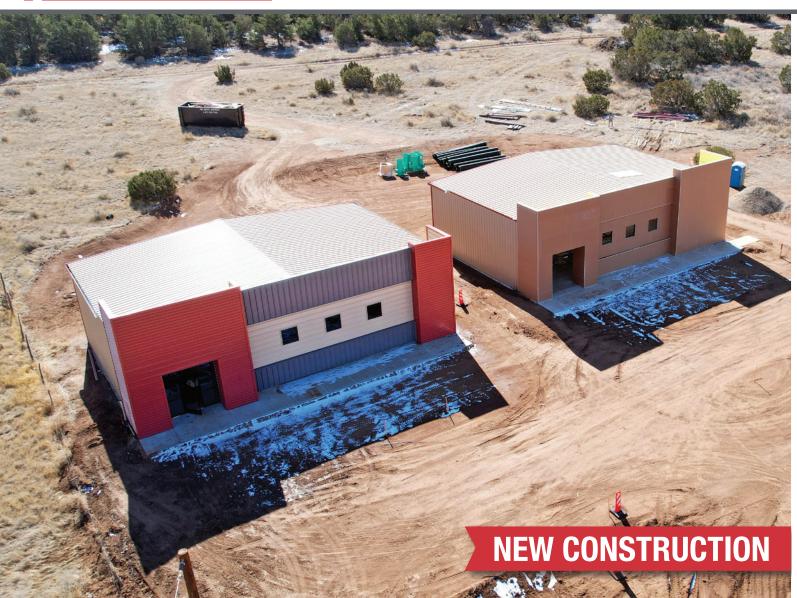

## **NEW OFFICE/WAREHOUSES WITH FENCED YARD**

1376 N.M. Hwy. 333 | Tijeras, NM 87059

### **HIGHLIGHTS**

- Easy access to I-40 with highway visibility
- Each building features:
  - Office/storage and one restroom
  - 14'-17' ceiling heights
- One 12' x 12' grade-level roll-up door
- 200-amp, single-phase power
- Fully-insulated warehouse
- Small fenced yard
- Ample parking
- Landlord open to discuss tenant-specific build out