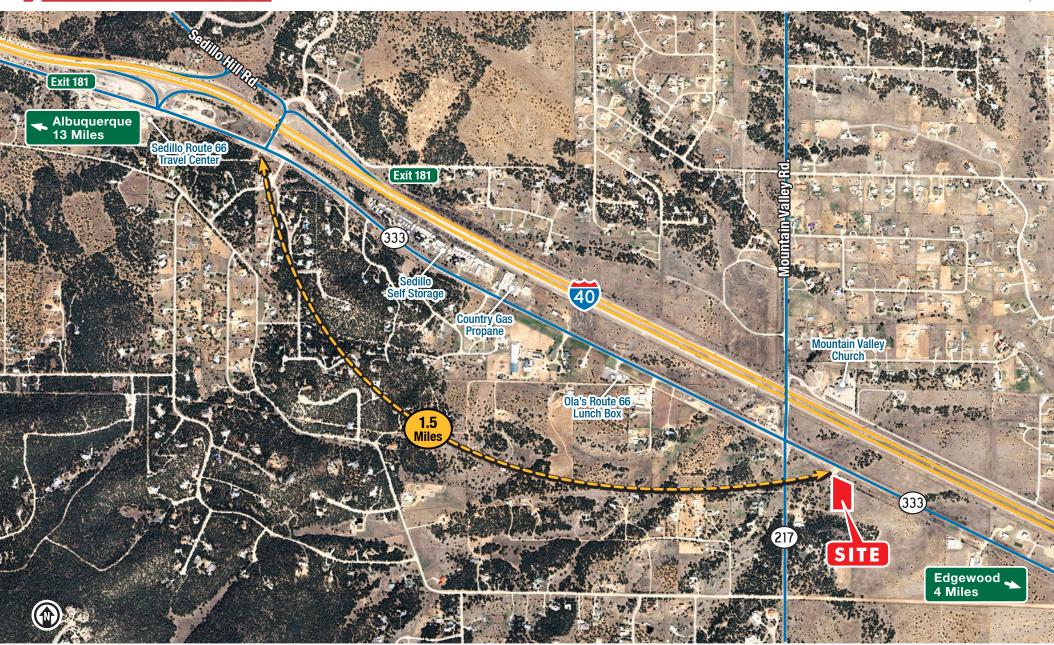

### NEW OFFICE/WAREHOUSES WITH FENCED YARD

1376 N.M. Hwy. 333 | Tijeras, NM 87059