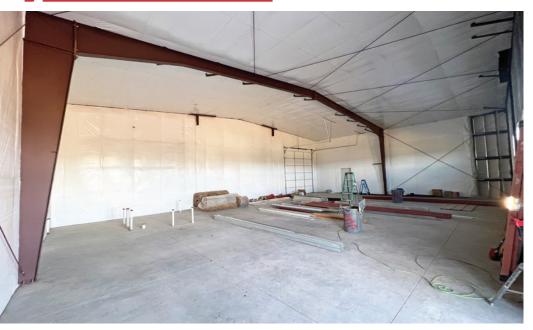

### **HIGHLIGHTS**

- Easy access to I-40 with highway visibility
- Each building features:
  - Office/storage and one restroom
  - 14'-17' ceiling heights
- One 12' x 12' grade-level roll-up door
- 200-amp, single-phase power
- Fully-insulated warehouse
- Small fenced yard
- Ample parking
- Landlord open to discuss tenant-specific build out