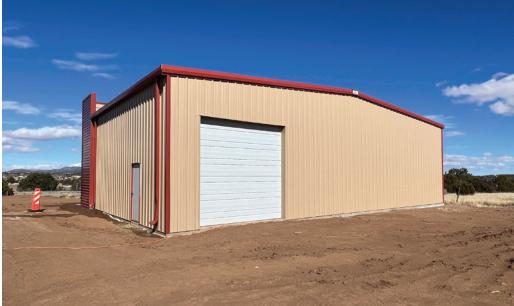

### **HIGHLIGHTS**

- Easy access to I-40 with highway visibility
- Each building features:
  - Office/storage and one restroom
  - 14'-17' ceiling heights
- One 12' x 12' grade-level roll-up door
- 200-amp, single-phase power
- Fully-insulated warehouse
- Small fenced yard
- Ample parking
- Landlord open to discuss tenant-specific build out

### **FLOOR PLAN**

±2,400 SF

505 350 5729