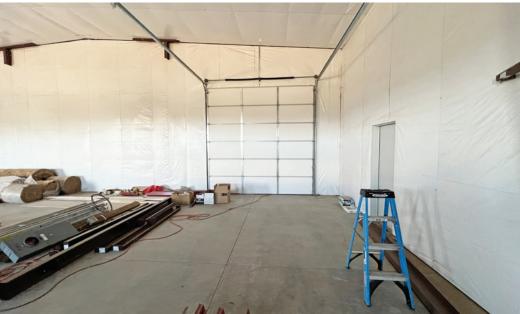

### **HIGHLIGHTS**

- Easy access to I-40 with highway visibility
- Each building features:
  - Office/storage and one restroom
  - 14'-17' ceiling heights
- One 12' x 12' grade-level roll-up door
- 200-amp, single-phase power
- Fully-insulated warehouse
- Small fenced yard
- Ample parking
- Landlord open to discuss tenant-specific build out