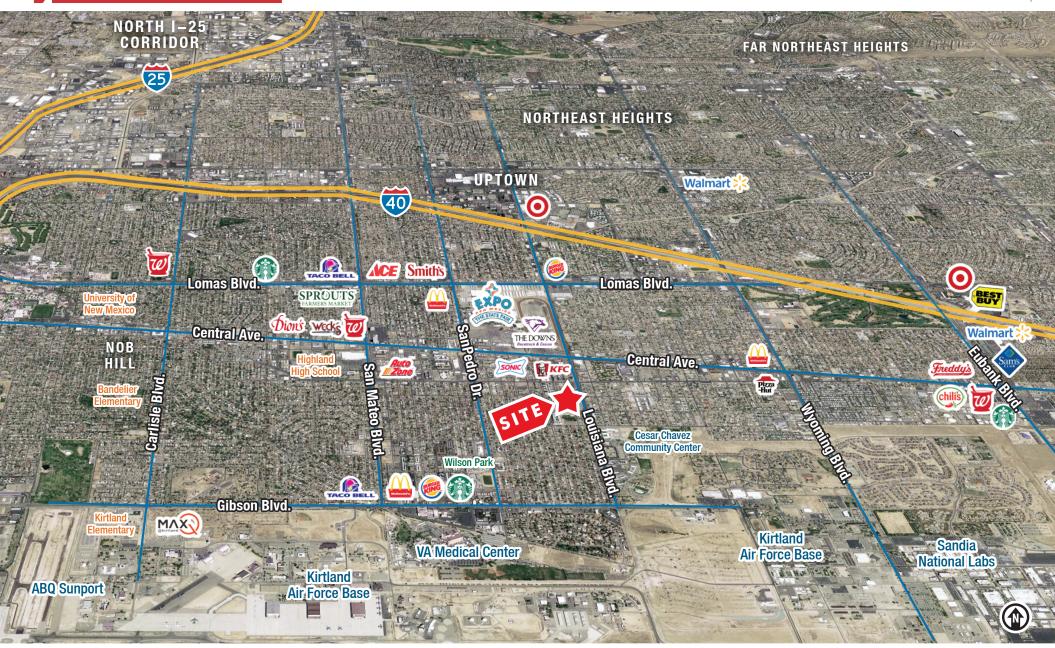

#### **HIGHLIGHTS**

- Fantastic opportunity to capture commuters to Kirtland AFB and Sandia Labs
- Ability to remove demising walls for an open floor plan
- Ideal for retail and office users alike
- Pylon signage
- Great traffic counts and visibility along Louisiana Blvd.
- Minutes from Kirtland AFB, Sandia Labs, VA Hospital and the ABQ Sunport
- Turn-key karate dojo with living quarters
- 2 restrooms, shower room and full kitchen