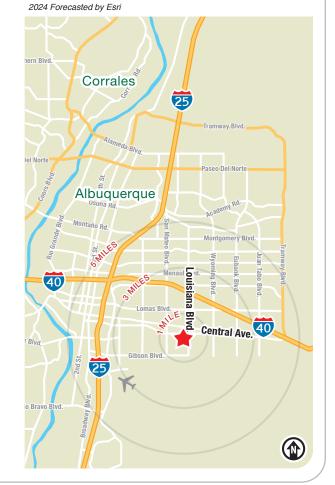

#### SITE

### **DEMOGRAPHICS** | 1, 3 & 5 MILE

|                                                                                                                                                                                 |                                                             | 1 Mile                                                   |                                                                      | 3 Mile                                                     |                                                                            | 5 Mile                                                    |
|---------------------------------------------------------------------------------------------------------------------------------------------------------------------------------|-------------------------------------------------------------|----------------------------------------------------------|----------------------------------------------------------------------|------------------------------------------------------------|----------------------------------------------------------------------------|-----------------------------------------------------------|
| Summary                                                                                                                                                                         |                                                             | 2024                                                     |                                                                      | 2024                                                       |                                                                            | 2024                                                      |
| Population                                                                                                                                                                      |                                                             | 22,046                                                   |                                                                      | 99,642                                                     |                                                                            | 239,463                                                   |
| Households                                                                                                                                                                      |                                                             | 9,874                                                    |                                                                      | 45,568                                                     |                                                                            | 108,656                                                   |
| Families                                                                                                                                                                        |                                                             | 4,210                                                    |                                                                      | 21,307                                                     |                                                                            | 52,755                                                    |
| Average Household Size                                                                                                                                                          |                                                             | 2.16                                                     |                                                                      | 2.13                                                       |                                                                            | 2.14                                                      |
| Owner Occupied Housing Units                                                                                                                                                    |                                                             | 2,826                                                    |                                                                      | 22,081                                                     |                                                                            | 57,513                                                    |
| Renter Occupied Housing Units                                                                                                                                                   |                                                             | 7,048                                                    |                                                                      | 23,487                                                     |                                                                            | 51,143                                                    |
| Median Age                                                                                                                                                                      |                                                             | 38.2                                                     |                                                                      | 38.8                                                       |                                                                            | 38.5                                                      |
| Trends: 2024-2029 Annual Rate                                                                                                                                                   |                                                             | State                                                    |                                                                      | State                                                      |                                                                            | State                                                     |
| Population                                                                                                                                                                      |                                                             | 0.22%                                                    |                                                                      | 0.22%                                                      |                                                                            | 0.22%                                                     |
| Households                                                                                                                                                                      |                                                             | 0.64%                                                    |                                                                      | 0.64%                                                      |                                                                            | 0.64%                                                     |
| Families                                                                                                                                                                        |                                                             | 0.37%                                                    |                                                                      | 0.37%                                                      |                                                                            | 0.37%                                                     |
| Owner HHs                                                                                                                                                                       |                                                             | 1.13%                                                    |                                                                      | 1.13%                                                      |                                                                            | 1.13%                                                     |
| Median Household Income                                                                                                                                                         |                                                             | 3.49%                                                    |                                                                      | 3.49%                                                      |                                                                            | 3.49%                                                     |
|                                                                                                                                                                                 |                                                             | 2024                                                     |                                                                      | 2024                                                       |                                                                            | 2024                                                      |
| Households by Income                                                                                                                                                            | Number                                                      | Percent                                                  | Number                                                               | Percent                                                    | Number                                                                     | Percent                                                   |
| ++1 F 000                                                                                                                                                                       |                                                             |                                                          |                                                                      |                                                            |                                                                            |                                                           |
| <\$15,000                                                                                                                                                                       | 2,478                                                       | 25.1%                                                    | 6,233                                                                | 13.7%                                                      | 13,462                                                                     | 12.4%                                                     |
| <\$15,000<br>\$15,000 - \$24,999                                                                                                                                                | 2,478<br>1,828                                              | 25.1%<br>18.5%                                           | 6,233<br>5,524                                                       | 13.7%<br>12.1%                                             | 13,462<br>11,647                                                           | 12.4%<br>10.7%                                            |
|                                                                                                                                                                                 | · ·                                                         |                                                          |                                                                      |                                                            | •                                                                          |                                                           |
| \$15,000 - \$24,999                                                                                                                                                             | 1,828                                                       | 18.5%                                                    | 5,524                                                                | 12.1%                                                      | 11,647                                                                     | 10.7%                                                     |
| \$15,000 - \$24,999<br>\$25,000 - \$34,999                                                                                                                                      | 1,828<br>1,308                                              | 18.5%<br>13.2%                                           | 5,524<br>4,607                                                       | 12.1%<br>10.1%                                             | 11,647<br>10,279                                                           | 10.7%<br>9.5%                                             |
| \$15,000 - \$24,999<br>\$25,000 - \$34,999<br>\$35,000 - \$49,999                                                                                                               | 1,828<br>1,308<br>1,493                                     | 18.5%<br>13.2%<br>15.1%                                  | 5,524<br>4,607<br>6,349                                              | 12.1%<br>10.1%<br>13.9%                                    | 11,647<br>10,279<br>14,264                                                 | 10.7%<br>9.5%<br>13.1%                                    |
| \$15,000 - \$24,999<br>\$25,000 - \$34,999<br>\$35,000 - \$49,999<br>\$50,000 - \$74,999                                                                                        | 1,828<br>1,308<br>1,493<br>1,336                            | 18.5%<br>13.2%<br>15.1%<br>13.5%                         | 5,524<br>4,607<br>6,349<br>6,908                                     | 12.1%<br>10.1%<br>13.9%<br>15.2%                           | 11,647<br>10,279<br>14,264<br>17,126                                       | 10.7%<br>9.5%<br>13.1%<br>15.8%                           |
| \$15,000 - \$24,999<br>\$25,000 - \$34,999<br>\$35,000 - \$49,999<br>\$50,000 - \$74,999<br>\$75,000 - \$99,999                                                                 | 1,828<br>1,308<br>1,493<br>1,336<br>655                     | 18.5%<br>13.2%<br>15.1%<br>13.5%<br>6.6%                 | 5,524<br>4,607<br>6,349<br>6,908<br>5,118                            | 12.1%<br>10.1%<br>13.9%<br>15.2%<br>11.2%                  | 11,647<br>10,279<br>14,264<br>17,126<br>13,218                             | 10.7%<br>9.5%<br>13.1%<br>15.8%<br>12.2%                  |
| \$15,000 - \$24,999<br>\$25,000 - \$34,999<br>\$35,000 - \$49,999<br>\$50,000 - \$74,999<br>\$75,000 - \$99,999<br>\$100,000 - \$149,999                                        | 1,828<br>1,308<br>1,493<br>1,336<br>655<br>527              | 18.5%<br>13.2%<br>15.1%<br>13.5%<br>6.6%<br>5.3%         | 5,524<br>4,607<br>6,349<br>6,908<br>5,118<br>6,101                   | 12.1%<br>10.1%<br>13.9%<br>15.2%<br>11.2%<br>13.4%         | 11,647<br>10,279<br>14,264<br>17,126<br>13,218<br>15,858                   | 10.7%<br>9.5%<br>13.1%<br>15.8%<br>12.2%<br>14.6%         |
| \$15,000 - \$24,999<br>\$25,000 - \$34,999<br>\$35,000 - \$49,999<br>\$50,000 - \$74,999<br>\$75,000 - \$99,999<br>\$100,000 - \$149,999<br>\$150,000 - \$199,999               | 1,828<br>1,308<br>1,493<br>1,336<br>655<br>527<br>92        | 18.5%<br>13.2%<br>15.1%<br>13.5%<br>6.6%<br>5.3%<br>0.9% | 5,524<br>4,607<br>6,349<br>6,908<br>5,118<br>6,101<br>2,186          | 12.1%<br>10.1%<br>13.9%<br>15.2%<br>11.2%<br>13.4%<br>4.8% | 11,647<br>10,279<br>14,264<br>17,126<br>13,218<br>15,858<br>6,316          | 10.7%<br>9.5%<br>13.1%<br>15.8%<br>12.2%<br>14.6%<br>5.8% |
| \$15,000 - \$24,999<br>\$25,000 - \$34,999<br>\$35,000 - \$49,999<br>\$50,000 - \$74,999<br>\$75,000 - \$99,999<br>\$100,000 - \$149,999<br>\$150,000 - \$199,999               | 1,828<br>1,308<br>1,493<br>1,336<br>655<br>527<br>92        | 18.5%<br>13.2%<br>15.1%<br>13.5%<br>6.6%<br>5.3%<br>0.9% | 5,524<br>4,607<br>6,349<br>6,908<br>5,118<br>6,101<br>2,186          | 12.1%<br>10.1%<br>13.9%<br>15.2%<br>11.2%<br>13.4%<br>4.8% | 11,647<br>10,279<br>14,264<br>17,126<br>13,218<br>15,858<br>6,316          | 10.7%<br>9.5%<br>13.1%<br>15.8%<br>12.2%<br>14.6%<br>5.8% |
| \$15,000 - \$24,999<br>\$25,000 - \$34,999<br>\$35,000 - \$49,999<br>\$50,000 - \$74,999<br>\$75,000 - \$99,999<br>\$100,000 - \$149,999<br>\$150,000 - \$199,999<br>\$200,000+ | 1,828<br>1,308<br>1,493<br>1,336<br>655<br>527<br>92<br>155 | 18.5%<br>13.2%<br>15.1%<br>13.5%<br>6.6%<br>5.3%<br>0.9% | 5,524<br>4,607<br>6,349<br>6,908<br>5,118<br>6,101<br>2,186<br>2,539 | 12.1%<br>10.1%<br>13.9%<br>15.2%<br>11.2%<br>13.4%<br>4.8% | 11,647<br>10,279<br>14,264<br>17,126<br>13,218<br>15,858<br>6,316<br>6,483 | 10.7%<br>9.5%<br>13.1%<br>15.8%<br>12.2%<br>14.6%<br>5.8% |

| DEMO SNAP SHOT        |          |          |          |  |  |  |  |
|-----------------------|----------|----------|----------|--|--|--|--|
| Demographics          | 1 mile   | 3 mile   | 5 mile   |  |  |  |  |
| Total Population      | 22,046   | 99,642   | 239,463  |  |  |  |  |
| Average<br>HH Income  | \$44,621 | \$75,889 | \$80,920 |  |  |  |  |
| Daytime<br>Employment | 5,229    | 71,659   | 181,738  |  |  |  |  |