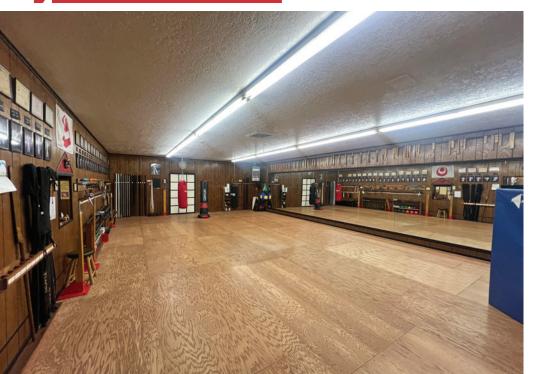

#### **HIGHLIGHTS**

- Fantastic opportunity to capture commuters to Kirtland AFB and Sandia Labs
- Ability to remove demising walls for an open floor plan
- Ideal for retail and office users alike
- Pylon signage
- Great traffic counts and visibility along Louisiana Blvd.
- Minutes from Kirtland AFB, Sandia Labs, VA Hospital and the ABQ Sunport
- Turn-key karate dojo with living quarters
- 2 restrooms, shower room and full kitchen