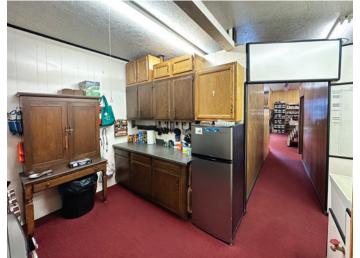

#### **HIGHLIGHTS**

- Fantastic opportunity to capture commuters to Kirtland AFB and Sandia Labs
- Ability to remove demising walls for an open floor plan
- Ideal for retail and office users alike
- Pylon signage
- Great traffic counts and visibility along Louisiana Blvd.
- Minutes from Kirtland AFB, Sandia Labs, VA Hospital and the ABQ Sunport
- Turn-key karate dojo with living quarters
- 2 restrooms, shower room and full kitchen