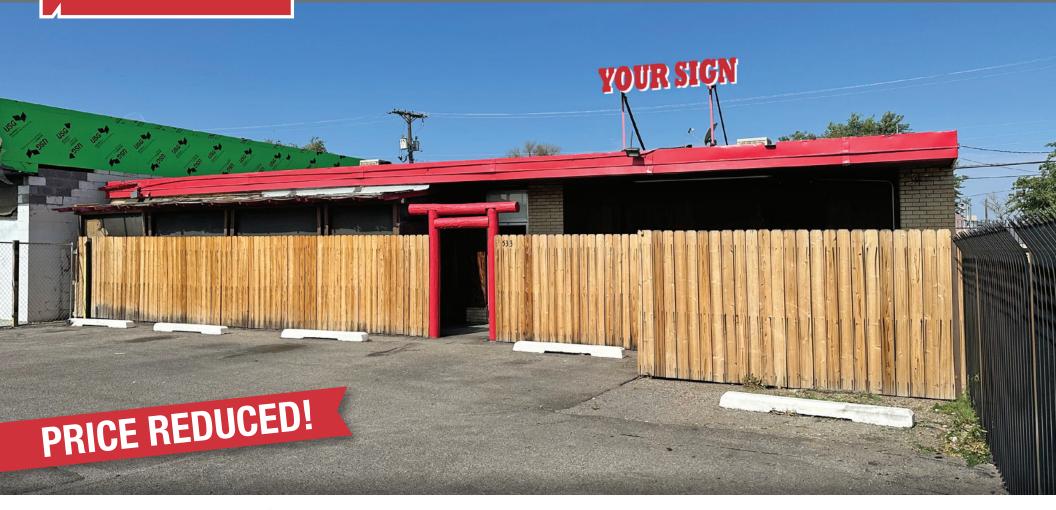

# Well-Maintained Freestanding Building

SE HEIGHTS LIVE/WORK OPPORTUNITY NEAR KIRTLAND AFB

533 Louisiana Blvd. SE

Albuquerque, NM 87108

NWQ Louisiana Blvd. & Trumbull Ave. SE

**AVAILABLE** 

Building: ±3,200 SF Land: ±0.1045 Acres

**SALE PRICE** \$259,000 \$225,000

- Fantastic opportunity to capture commuters to Kirtland AFB and Sandia Labs
- Ability to remove demising walls for an open floor plan
- Ideal for retail and office users alike

#### **HIGHLIGHTS**

- Fantastic opportunity to capture commuters to Kirtland AFB and Sandia Labs
- Ability to remove demising walls for an open floor plan
- Ideal for retail and office users alike
- Pylon signage
- Great traffic counts and visibility along Louisiana Blvd.
- Minutes from Kirtland AFB, Sandia Labs, VA Hospital and the ABQ Sunport
- Turn-key karate dojo with living quarters
- 2 restrooms, shower room and full kitchen