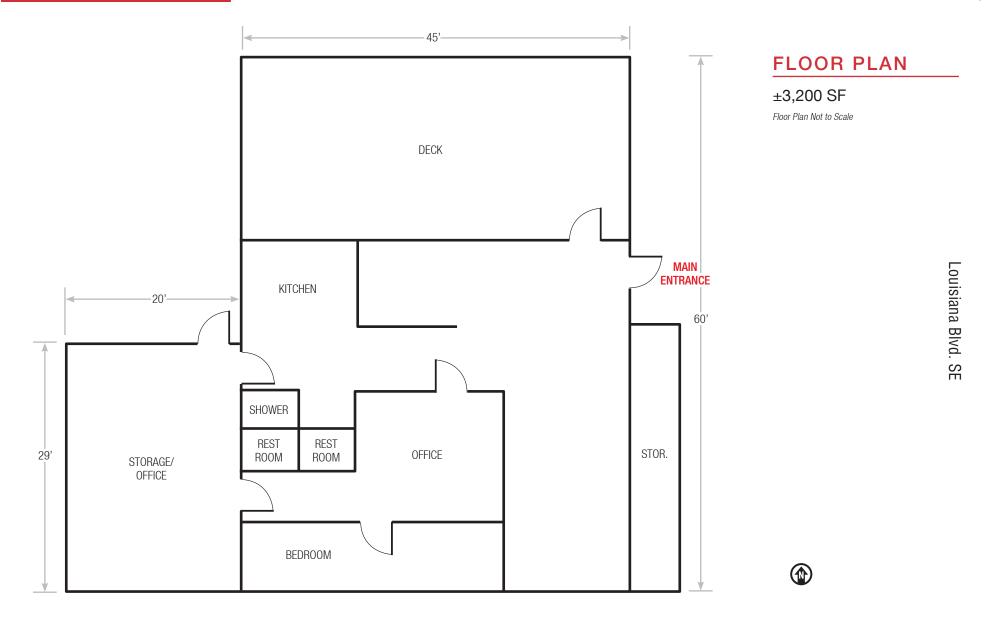

# Well-Maintained Freestanding Building

SE HEIGHTS LIVE/WORK OPPORTUNITY NEAR KIRTLAND AFB

533 Louisiana Blvd. SE

Albuquerque, NM 87108

NWQ Louisiana Blvd. & Trumbull Ave. SE

**AVAILABLE** 

Building: ±3,200 SF Land: ±0.1045 Acres

#### **AVAILABLE**

Building: ±3,200 SF Land: ±0.1045 Acres

#### **HIGHLIGHTS**

- Fantastic opportunity to capture commuters to Kirtland AFB and Sandia Labs
- Ability to remove demising walls for an open floor plan
- Ideal for retail and office users alike
- Pylon signage
- Great traffic counts and visibility along Louisiana Blvd.
- Minutes from Kirtland AFB, Sandia Labs, VA Hospital and the ABQ Sunport
- Turn-key karate dojo with living quarters
- 2 restrooms, shower room and full kitchen