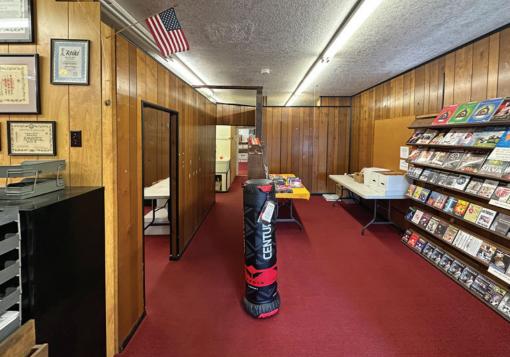

#### **HIGHLIGHTS**

- Fantastic opportunity to capture commuters to Kirtland AFB and Sandia Labs
- Ability to remove demising walls for an open floor plan
- Ideal for retail and office users alike
- Pylon signage
- Great traffic counts and visibility along Louisiana Blvd.
- Minutes from Kirtland AFB, Sandia Labs, VA Hospital and the ABQ Sunport
- Turn-key karate dojo with living quarters
- 2 restrooms, shower room and full kitchen