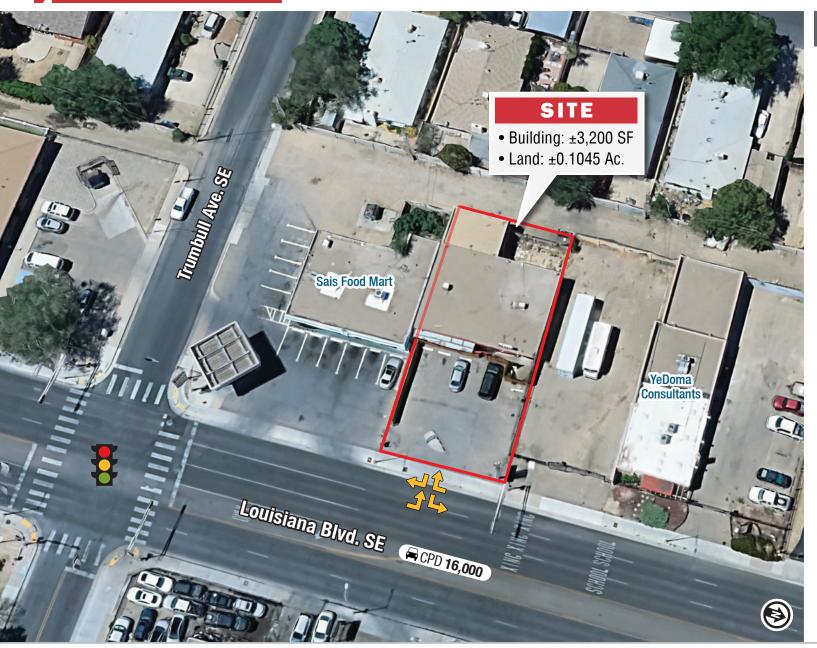

# Well-Maintained Freestanding Building

SE HEIGHTS LIVE/WORK OPPORTUNITY NEAR KIRTLAND AFB

533 Louisiana Blvd. SE

Albuquerque, NM 87108

NWQ Louisiana Blvd. & Trumbull Ave. SE

**AVAILABLE** 

Building: ±3,200 SF Land: ±0.1045 Acres

#### SITE

#### **AVAILABLE**

Building: ±3,200 SF Land: ±0.1045 Acres