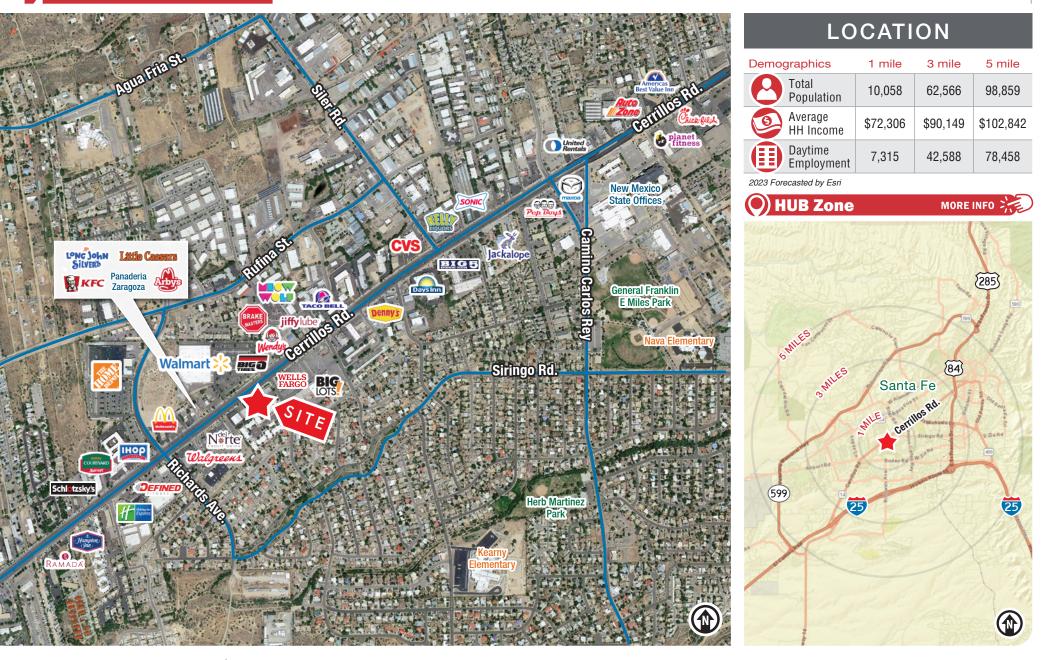

# TRADE AREA ANALYSIS

New Mexico

**State** 

Capitol

### SANTA FE | THE CITY DIFFERENT

The oldest capital city in the United States and the oldest city in New Mexico, Santa Fe is well-known as a center for arts that reflect the multicultural character of the region. Tourism is a major element of the Santa Fe economy, with visitors attracted year-round by the mild climate, outdoor activities and cultural events that the area offers. Most tourist activity takes place in the historic downtown, especially on and around Santa Fe Plaza, a one-block square adjacent to the Palace of the Governors, the original seat of New Mexico's territorial government during the time of Spanish colonization. Other areas include Canyon Road and "Museum Hill", the site of the major art museums of the city as well as the Santa Fe International Folk Art Market. Seasonal activities, such as skiing at nearby Santa Fe Ski Basin in the winter and hiking are also a draw for tourists.