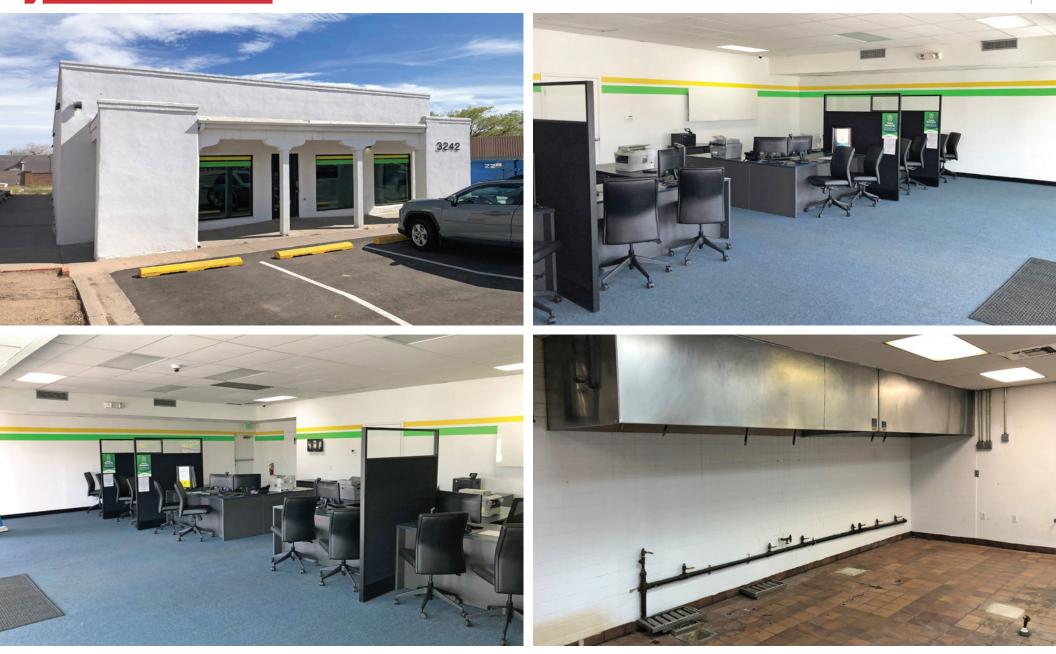

### 3242 Cerrillos Rd. | Santa Fe, NM 87507

AVAILABLE Building: ±2,700 SF Land: ±0.46 Acres

**N**/ISunVista

qot space"

#### SWQ Cerrillos Rd. & Camino Consuelo

- Existing restaurant infrastructure with 20' hood
- Pylon and façade signage available
- Zoning: C-2

John Algermissen, CCIM

Randall Parish J randall@sunvista.com 505 338 4110