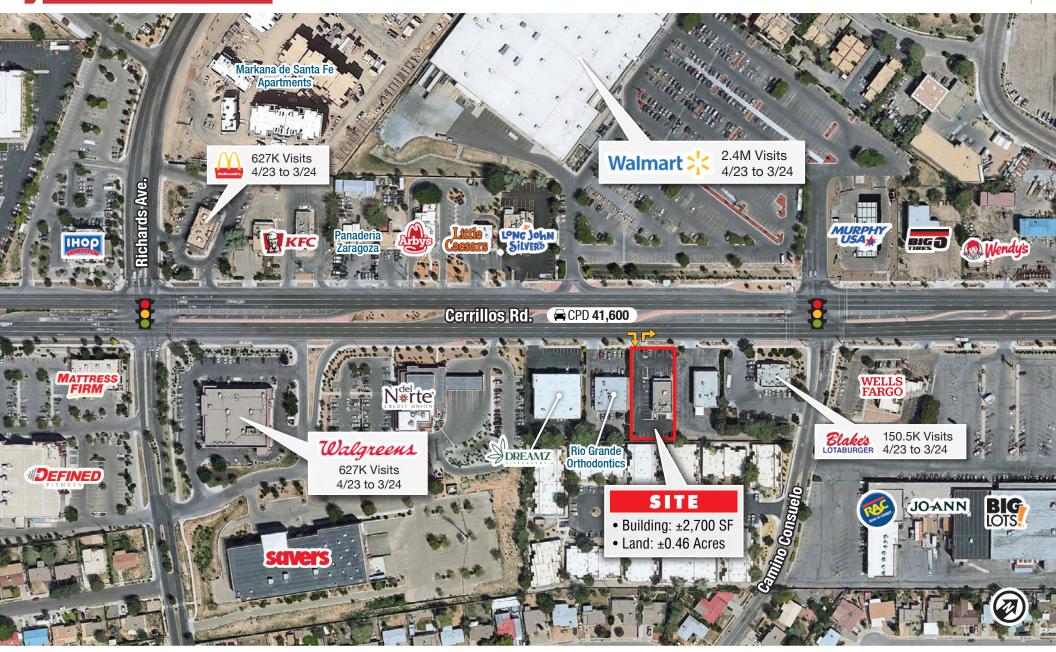

### GREAT VISIBILITY WITH CERRILLOS RD. FRONTAGE

### 3242 Cerrillos Rd. | Santa Fe, NM 87507

AVAILABLE Building: ±2,700 SF Land: ±0.46 Acres

**N**/ISunVista

qot space"

#### In the heart of the Santa Fe retail corridor

- Located just off a signalized intersection
- Ample parking with access on Cerrillos Rd.

#### SWQ Cerrillos Rd. & Camino Consuelo

- Existing restaurant infrastructure with 20' hood
- Pylon and façade signage available
- Zoning: C-2

John Algermissen, CCIM

Randall Parish J randall@sunvista.com 505 338 4110