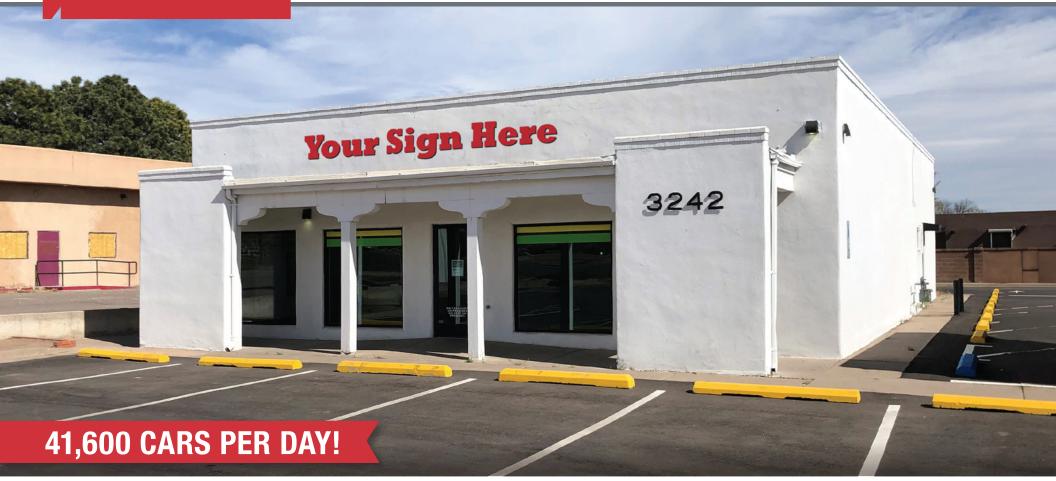

### GREAT VISIBILITY WITH CERRILLOS RD. FRONTAGE

### 3242 Cerrillos Rd. | Santa Fe, NM 87507

AVAILABLE Building: ±2,700 SF Land: ±0.46 Acres

**N**/ISunVista

qot space"

#### In the heart of the Santa Fe retail corridor

- Located just off a signalized intersection
- Ample parking with access on Cerrillos Rd.

#### SWQ Cerrillos Rd. & Camino Consuelo

- Existing restaurant infrastructure with 20' hood
- Pylon and façade signage available
- Zoning: C-2

John Algermissen, CCIM

Randall Parish J randall@sunvista.com 505 338 4110