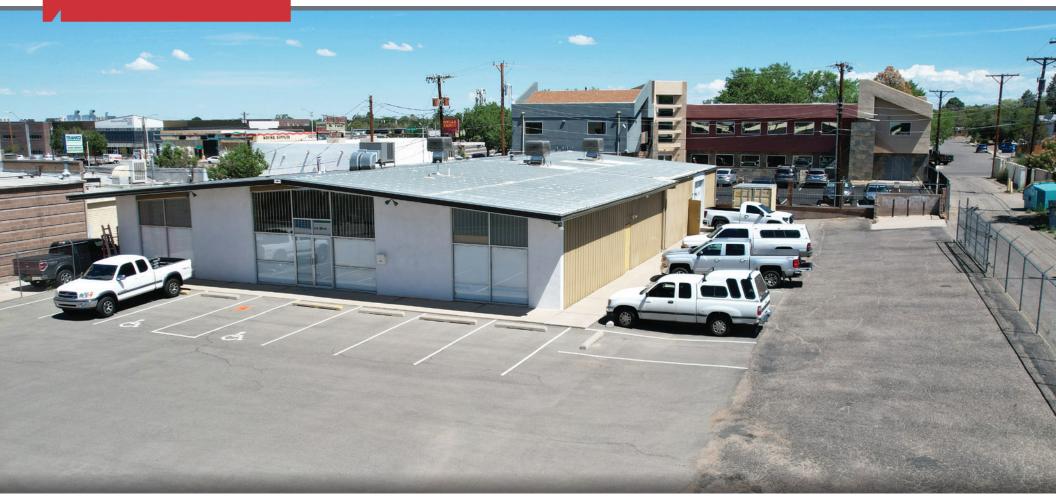

### 1714 Eubank Blvd. NE | Albuquerque, NM 87112

AVAILABLE Building: ±7,200 SF Land: ±0.58 Acres

\$9,600/Month

# (Includes NNN)

SEQ Eubank Blvd. & Indian School Rd. NE

• ±1,120 SF office and ±6,080 SF warehouse on ±0.58 acres of secure yard

- Good access to property via two double-wide access points
- Ceiling heights are 12' at the eve and 14' at the peak
- See next page for additional highlights

### **IMMACULATE WAREHOUSE WITH YARD**

1714 Eubank Blvd. NE | Albuquerque, NM 87112