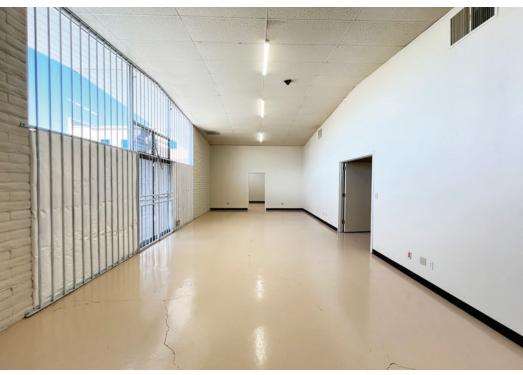

# (Includes NNN)

SEQ Eubank Blvd. & Indian School Rd. NE

• ±1,120 SF office and ±6,080 SF warehouse on ±0.58 acres of secure yard

- Good access to property via two double-wide access points
- Ceiling heights are 12' at the eve and 14' at the peak
- See next page for additional highlights

#### HIGHLIGHTS

- Good egress & ingress to property via two double-wide access points on Eubank Blvd. and an easement to Indian School Rd.
- Office has refrigerated air
- Warehouse has three Breezair units that are less than 5 years old
- Ceiling heights are 12' at the eve and 14' at the peak
- 200 amps of single-phase power with 3-phase power 30' away
- Well-maintained property (New insulation & LED lighting installed 3 years ago)
- Generously-sized yard for easy deliveries
- 12' x 12' container is also available for outdoor storage