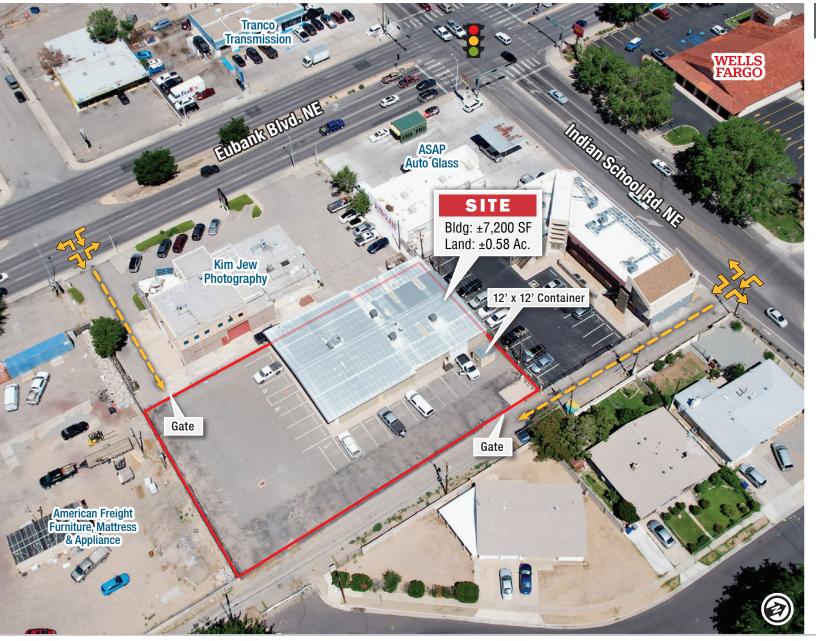

## SITE

#### AVAILABLE

| Office:          | ±1,120 SF |
|------------------|-----------|
| Warehouse:       | ±6,080 SF |
| Total:           | ±7,200 SF |
| Lander OFO Aaraa |           |

Land: ±0.58 Acres

#### HIGHLIGHTS

- Good egress & ingress to property via two double-wide access points on Eubank Blvd. and an easement to Indian School Rd.
- Office has refrigerated air
- Warehouse has three Breezair units that are less than 5 years old
- Ceiling heights are 12' at the eve and 14' at the peak
- 200 amps of single-phase power with 3-phase power 30' away
- Well-maintained property (New insulation & LED lighting installed 3 years ago)
- Generously-sized yard for easy deliveries
- 12' x 12' container is also available for outdoor storage