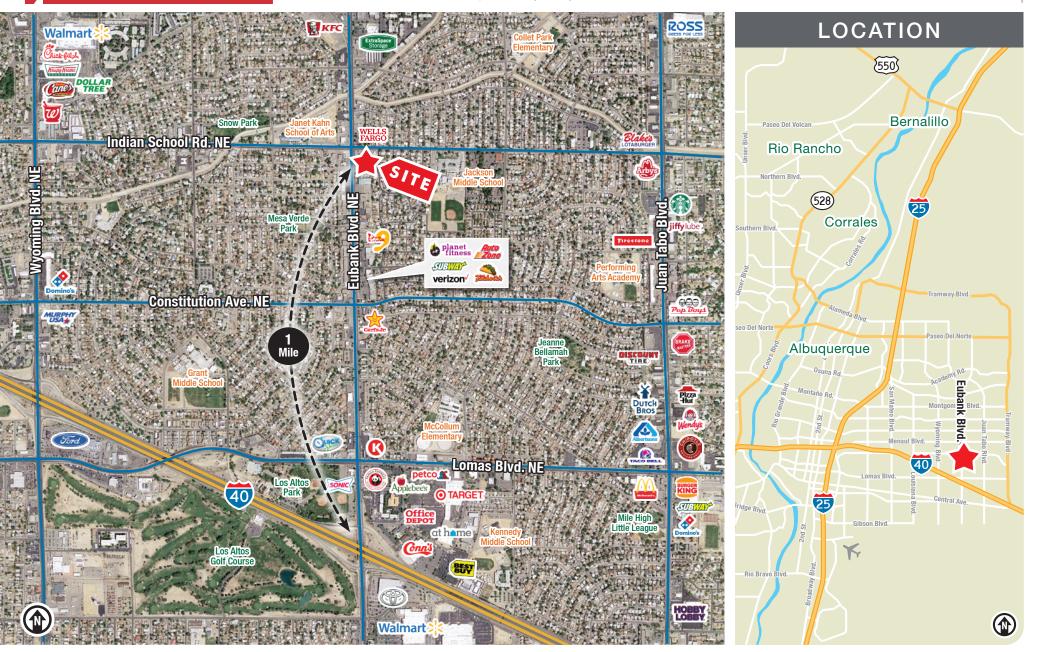

## ONE MILE NORTH OF I-40 ON EUBANK BLVD.

# (Includes NNN)

SEQ Eubank Blvd. & Indian School Rd. NE

• ±1,120 SF office and ±6,080 SF warehouse on ±0.58 acres of secure yard

- Good access to property via two double-wide access points
- Ceiling heights are 12' at the eve and 14' at the peak
- See next page for additional highlights