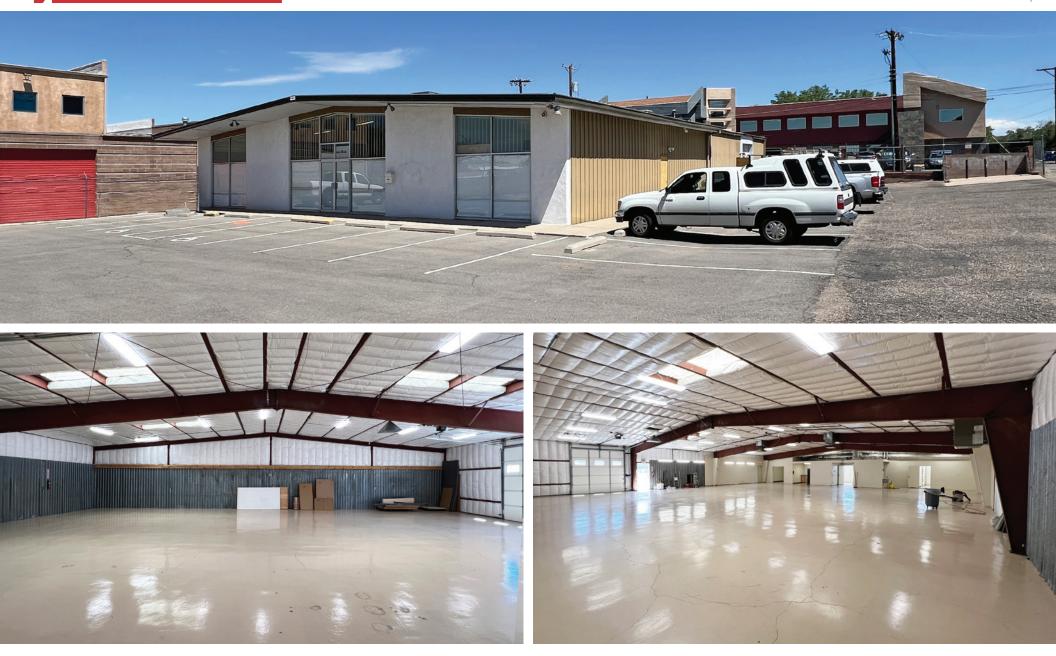

# (Includes NNN)

SEQ Eubank Blvd. & Indian School Rd. NE

• ±1,120 SF office and ±6,080 SF warehouse on ±0.58 acres of secure yard

- Good access to property via two double-wide access points
- Ceiling heights are 12' at the eve and 14' at the peak
- See next page for additional highlights

#### HIGHLIGHTS

- Good egress & ingress to property via two double-wide access points on Eubank Blvd. and an easement to Indian School Rd.
- Office has refrigerated air
- Warehouse has three Breezair units that are less than 5 years old
- Ceiling heights are 12' at the eve and 14' at the peak
- 200 amps of single-phase power with 3-phase power 30' away
- Well-maintained property (New insulation & LED lighting installed 3 years ago)
- Generously-sized yard for easy deliveries
- 12' x 12' container is also available for outdoor storage