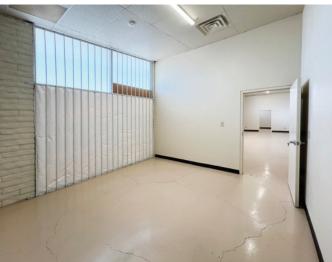

# (Includes NNN)

SEQ Eubank Blvd. & Indian School Rd. NE

• ±1,120 SF office and ±6,080 SF warehouse on ±0.58 acres of secure yard

- Good access to property via two double-wide access points
- Ceiling heights are 12' at the eve and 14' at the peak
- See next page for additional highlights

#### HIGHLIGHTS

- Good egress & ingress to property via two double-wide access points on Eubank Blvd. and an easement to Indian School Rd.
- Office has refrigerated air
- Warehouse has three Breezair units that are less than 5 years old
- Ceiling heights are 12' at the eve and 14' at the peak
- 200 amps of single-phase power with 3-phase power 30' away
- Well-maintained property (New insulation & LED lighting installed 3 years ago)
- Generously-sized yard for easy deliveries
- 12' x 12' container is also available for outdoor storage