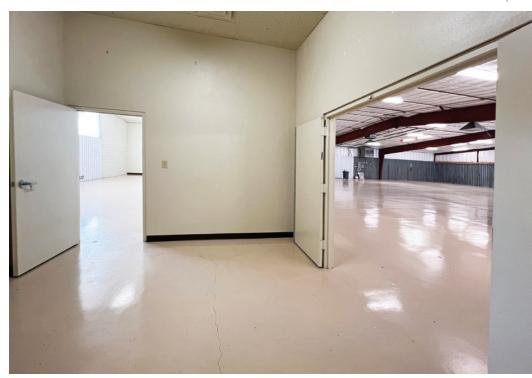

# (Includes NNN)

SEQ Eubank Blvd. & Indian School Rd. NE

• ±1,120 SF office and ±6,080 SF warehouse on ±0.58 acres of secure yard

- Good access to property via two double-wide access points
- Ceiling heights are 12' at the eve and 14' at the peak
- See next page for additional highlights

#### HIGHLIGHTS

- Good egress & ingress to property via two double-wide access points on Eubank Blvd. and an easement to Indian School Rd.
- Office has refrigerated air
- Warehouse has three Breezair units that are less than 5 years old
- Ceiling heights are 12' at the eve and 14' at the peak
- 200 amps of single-phase power with 3-phase power 30' away
- Well-maintained property (New insulation & LED lighting installed 3 years ago)
- Generously-sized yard for easy deliveries
- 12' x 12' container is also available for outdoor storage