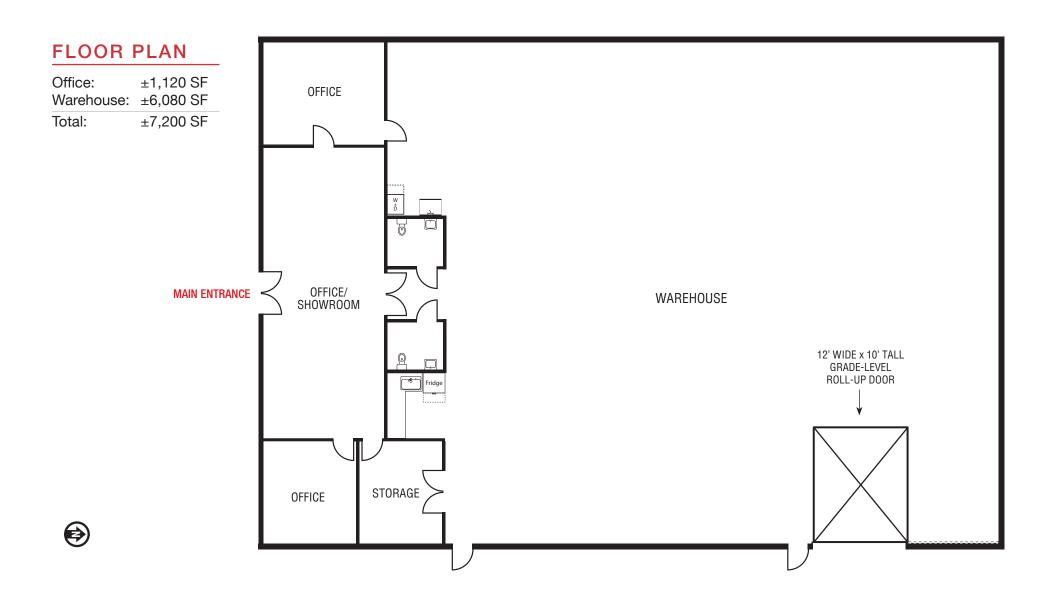

#### AVAILABLE

| Office:          | ±1,120 SF |
|------------------|-----------|
| Warehouse:       | ±6,080 SF |
| Total:           | ±7,200 SF |
| Lander OFO Aaraa |           |

Land: ±0.58 Acres

#### HIGHLIGHTS

- Good egress & ingress to property via two double-wide access points on Eubank Blvd. and an easement to Indian School Rd.
- Office has refrigerated air
- Warehouse has three Breezair units that are less than 5 years old
- Ceiling heights are 12' at the eve and 14' at the peak
- 200 amps of single-phase power with 3-phase power 30' away
- Well-maintained property (New insulation & LED lighting installed 3 years ago)
- Generously-sized yard for easy deliveries
- 12' x 12' container is also available for outdoor storage