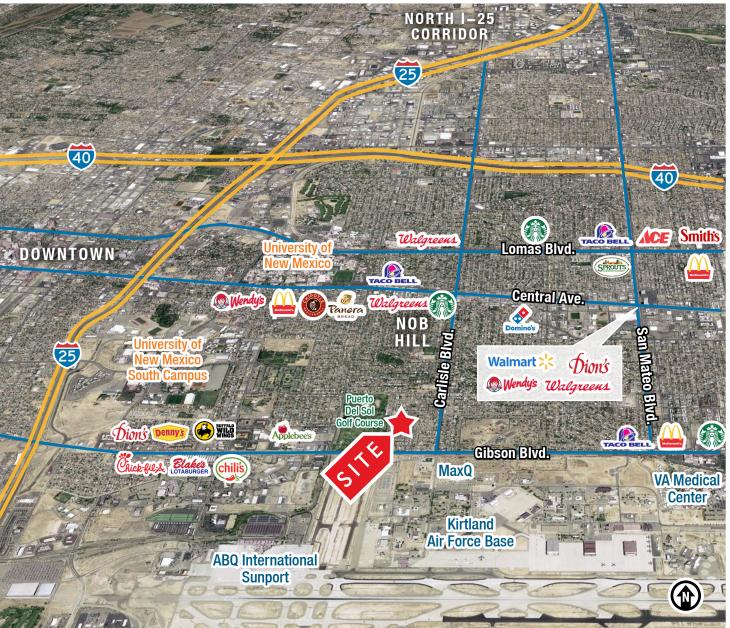

**Locations:** The Skylight Apartments are well-positioned to benefit from locational appreciation. The property rate is equidistant (0.5 Mile) to the upscale Ridgecrest residential neighborhood (NE) and the Max Q @ Kirtland, a 70-acre mixed-use development positioned to support the Air Force Research Lab. Max Q, which is undergoing Phase One of its development, is slated to include a one million square foot campus. In recent news, Northop Grumman, a publicly traded multinational aerospace and defense technology company, has completed a 27,000-square-foot building on the site. Northrop Grumman's Phase One of its four-phase project will include a mixed-use town center style development. To follow suit, several of the multifamily properties on Vail Ave SE are either new construction or have undergone major renovations.