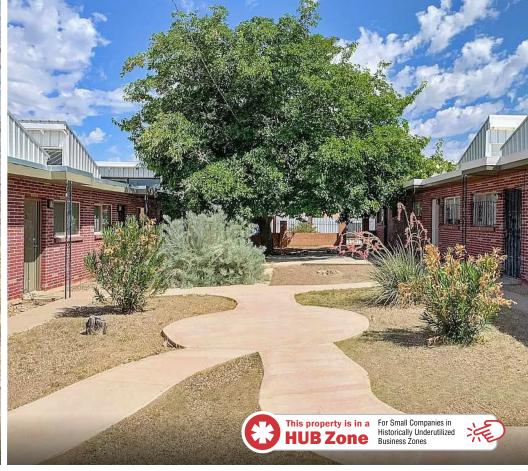

Improvements & Amenities: Each unit furnishes a contemporary vaulted ceiling skylight. Twelve (12) or 75% of the units offer a private enclosed courtyard, and fifteen (15) or 93.75% are equipped with in-unit washers and dryers. The exterior improvements include double-pane vinyl windows, wrought iron permitter fencing, 2016-2016 vintage TPO roofs, security doors, and well-maintained common courtyards. The interiors include new doors, upgraded bathroom appliances, showers, and vanities, tile or stained concrete flooring, and upgraded kitchen cabinetry. The kitchens and bathrooms are equipped with Ground-Fault Circuit Interrupter Outlets (GFCI) and smoke detectors.