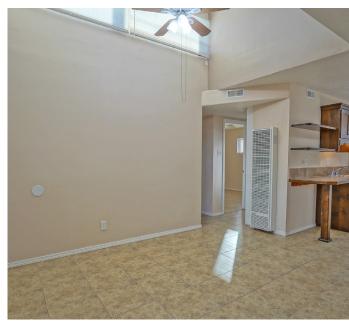

#### PROPERTY OVERVIEW

The "Skylight" Apartments achieve common multifamily investment criteria: An excellent unit mix, fully renovated interiors, individually metered gas & electricity, well-below-market lease rates, minimal deferred maintenance, and an improving surrounding neighborhood. The four adjacent fourplexes include sixteen (16) sizable 2 Bedroom-1 Bathroom configurations (± 750 SF), which furnish in-unit washers and dryers (93.75%), vaulted ceiling skylights, private enclosed courtyards (75%), dishwashers, garbage disposals, and upgraded finishes.

Improvements & Amenities: Each unit furnishes a contemporary vaulted ceiling skylight. Twelve (12) or 75% of the units offer a private enclosed courtyard, and fifteen (15) or 93.75% are equipped with in-unit washers and dryers. The exterior improvements include double-pane vinyl windows, wrought iron permitter fencing, 2016-2016 vintage TPO roofs, security doors, and well-maintained common courtyards. The interiors include new doors, upgraded bathroom appliances, showers, and vanities, tile or stained concrete flooring, and upgraded kitchen cabinetry. The kitchens and bathrooms are equipped with Ground-Fault Circuit Interrupter Outlets (GFCI) and smoke detectors.