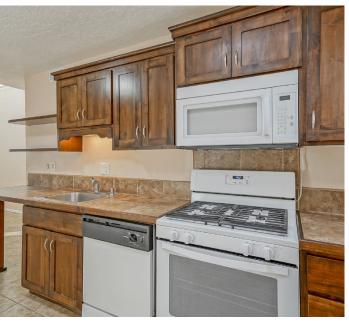

#### PROPERTY OVERVIEW

The "Skylight" Apartments achieve common multifamily investment criteria: An excellent unit mix, fully renovated interiors, individually metered gas & electricity, well-below-market lease rates, minimal deferred maintenance, and an improving surrounding neighborhood. The four adjacent fourplexes include sixteen (16) sizable 2 Bedroom-1 Bathroom configurations (± 750 SF), which furnish in-unit washers and dryers (93.75%), vaulted ceiling skylights, private enclosed courtyards (75%), dishwashers, garbage disposals, and upgraded finishes.

Improvements & Amenities: Each unit furnishes a contemporary vaulted ceiling skylight. Twelve (12) or 75% of the units offer a private enclosed courtyard, and fifteen (15) or 93.75% are equipped with in-unit washers and dryers. The exterior improvements include double-pane vinyl windows, wrought iron permitter fencing, 2016-2016 vintage TPO roofs, security doors, and well-maintained common courtyards. The interiors include new doors, upgraded bathroom appliances, showers, and vanities, tile or stained concrete flooring, and upgraded kitchen cabinetry. The kitchens and bathrooms are equipped with Ground-Fault Circuit Interrupter Outlets (GFCI) and smoke detectors.