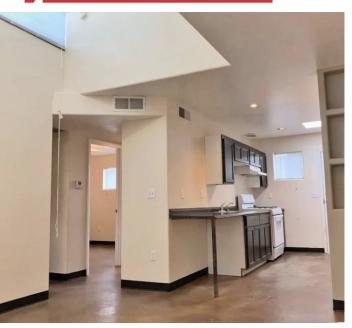

#### PROPERTY OVERVIEW

The "Skylight" Apartments achieve common multifamily investment criteria: An excellent unit mix, fully renovated interiors, individually metered gas & electricity, well-below-market lease rates, minimal deferred maintenance, and an improving surrounding neighborhood. The four adjacent fourplexes include sixteen (16) sizable 2 Bedroom-1 Bathroom configurations (± 750 SF), which furnish in-unit washers and dryers (93.75%), vaulted ceiling skylights, private enclosed courtyards (75%), dishwashers, garbage disposals, and upgraded finishes.

Improvements & Amenities: Each unit furnishes a contemporary vaulted ceiling skylight. Twelve (12) or 75% of the units offer a private enclosed courtyard, and fifteen (15) or 93.75% are equipped with in-unit washers and dryers. The exterior improvements include double-pane vinyl windows, wrought iron permitter fencing, 2016-2016 vintage TPO roofs, security doors, and well-maintained common courtyards. The interiors include new doors, upgraded bathroom appliances, showers, and vanities, tile or stained concrete flooring, and upgraded kitchen cabinetry. The kitchens and bathrooms are equipped with Ground-Fault Circuit Interrupter Outlets (GFCI) and smoke detectors.