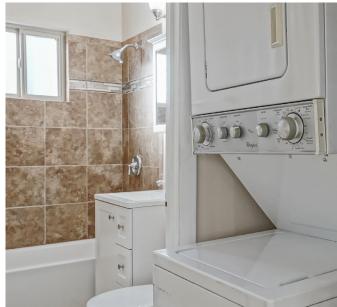

#### PROPERTY OVERVIEW

The "Skylight" Apartments achieve common multifamily investment criteria: An excellent unit mix, fully renovated interiors, individually metered gas & electricity, well-below-market lease rates, minimal deferred maintenance, and an improving surrounding neighborhood. The four adjacent fourplexes include sixteen (16) sizable 2 Bedroom-1 Bathroom configurations (± 750 SF), which furnish in-unit washers and dryers (93.75%), vaulted ceiling skylights, private enclosed courtyards (75%), dishwashers, garbage disposals, and upgraded finishes.

Improvements & Amenities: Each unit furnishes a contemporary vaulted ceiling skylight. Twelve (12) or 75% of the units offer a private enclosed courtyard, and fifteen (15) or 93.75% are equipped with in-unit washers and dryers. The exterior improvements include double-pane vinyl windows, wrought iron permitter fencing, 2016-2016 vintage TPO roofs, security doors, and well-maintained common courtyards. The interiors include new doors, upgraded bathroom appliances, showers, and vanities, tile or stained concrete flooring, and upgraded kitchen cabinetry. The kitchens and bathrooms are equipped with Ground-Fault Circuit Interrupter Outlets (GFCI) and smoke detectors.