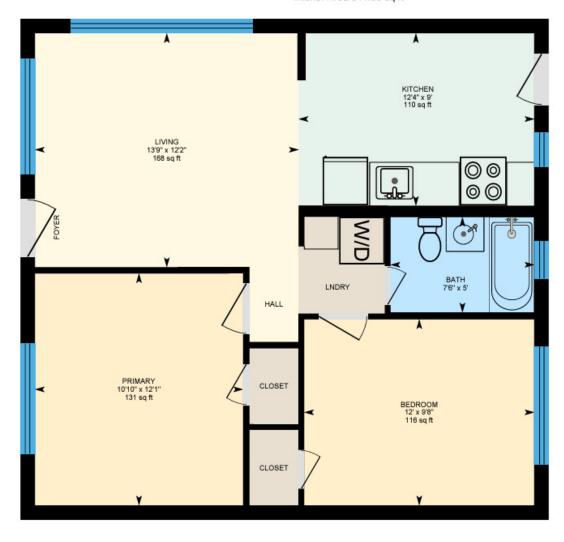

#### PROPERTY OVERVIEW

The "Skylight" Apartments achieve common multifamily investment criteria: An excellent unit mix, fully renovated interiors, individually metered gas & electricity, well-below-market lease rates, minimal deferred maintenance, and an improving surrounding neighborhood. The four adjacent fourplexes include sixteen (16) sizable 2 Bedroom-1 Bathroom configurations (± 750 SF), which furnish in-unit washers and dryers (93.75%), vaulted ceiling skylights, private enclosed courtyards (75%), dishwashers, garbage disposals, and upgraded finishes.