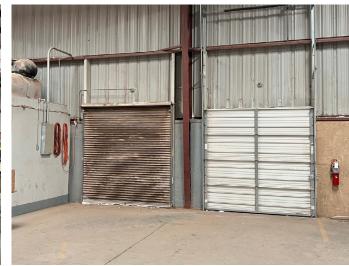

#### **HIGHLIGHTS**

- Warehouse: Clear span, 17-20' ceiling, (1) 8x10' Roll-up Dock Door with Truck Ramp, (3) 8x10' Grade-level roll-up doors. Skylights, 4 swamp units, heater, 7' high concrete walls in warehouse. Single phase power
- Skylights in warehouse, 4 swamp units
- Large Yard with perimeter fencing & 4 access gates
- Vacant ±.50 acre of land that can support additional buildings or lay-down yard
- 24 parking spaces
- Note: 3,676 SF can be added to the total warehouse space by removing the added offices located in the warehouse.