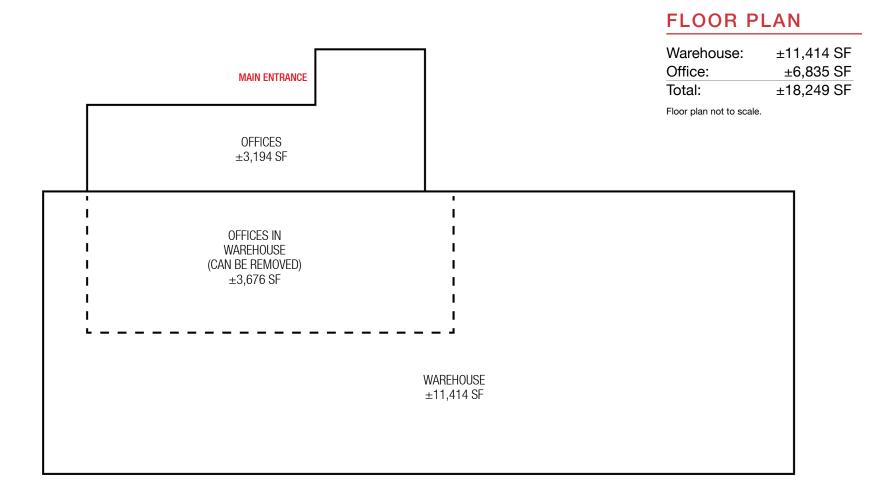

#### **AVAILABLE**

Warehouse: ±11,414 SF ±6,835 SF Office: ±18,249 SF Total:

Land: ±1.84 Acres

(Includes ±0.46 Ac. lot)

#### **HIGHLIGHTS**

- Warehouse: Clear span, 17-20' ceiling, (1) 8x10' Roll-up Dock Door with Truck Ramp, (3) 8x10' Grade-level roll-up doors. Skylights, 4 swamp units, heater, 7' high concrete walls in warehouse. Single phase power
- Skylights in warehouse, 4 swamp units
- Large Yard with perimeter fencing & 4 access gates
- Vacant ±.50 acre of land that can support additional buildings or lay-down yard
- 24 parking spaces
- Note: 3,676 SF can be added to the total warehouse space by removing the added offices located in the warehouse.