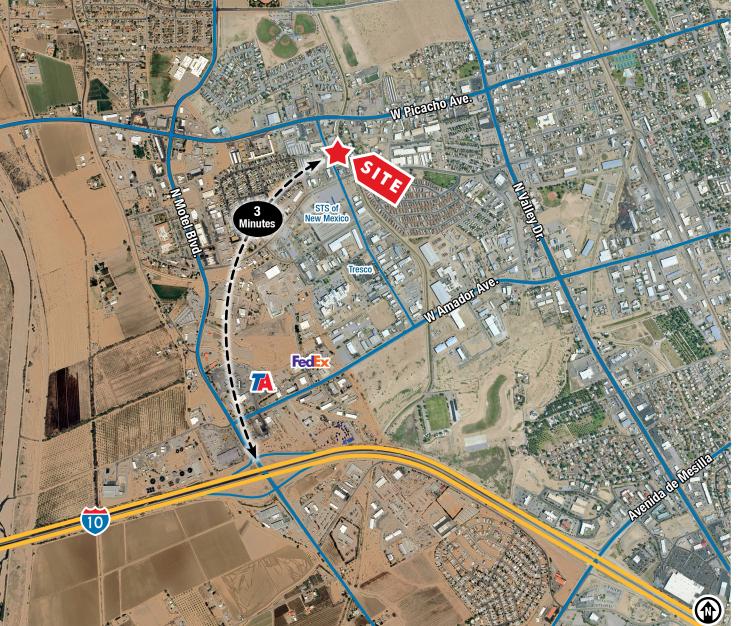

### INCLUDES FENCED YARD AND ADDITIONAL ±.50 ACRE LOT

750 N 17th St. | Las Cruces, NM 88005