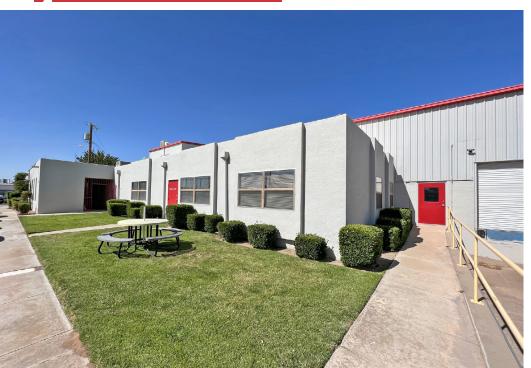

# Large Versatile Warehouse with Office

INCLUDES FENCED YARD WITH ADDITIONAL ±.50 AC LOT

750 N 17th St. | Las Cruces, NM 88005

SWQ W Picacho Ave & N 17th St.

**AVAILABLE** 

Building: ±18,249 SF Land: ±1.84 Acres

#### INCLUDES FENCED YARD AND ADDITIONAL ±.50 ACRE LOT

750 N 17th St. | Las Cruces, NM 88005

### INCLUDES FENCED YARD AND ADDITIONAL ±.50 ACRE LOT

750 N 17th St. | Las Cruces, NM 88005