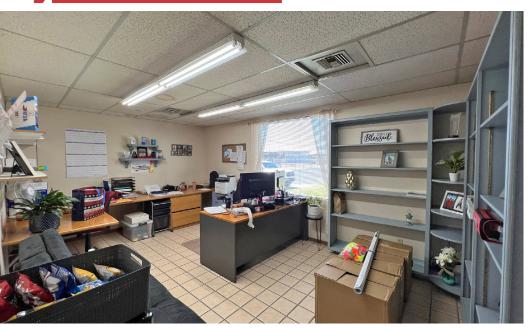

#### **AVAILABLE**

Warehouse: ±11,414 SF ±6,835 SF Office: ±18,249 SF Total:

Land: ±1.84 Acres

(Includes ±0.46 Ac. lot)