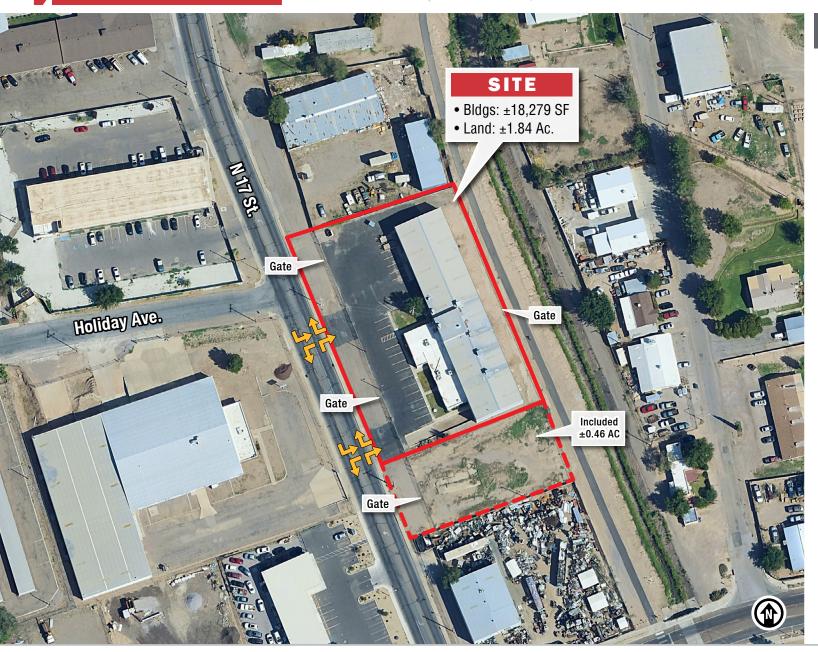

#### INCLUDES FENCED YARD AND ADDITIONAL ±.50 ACRE LOT

750 N 17th St. | Las Cruces, NM 88005

#### SITE

#### **AVAILABLE**

Warehouse: ±11,414 SF ±6,835 SF Office: ±18,249 SF Total:

Land: ±1.84 Acres

(Includes ±0.46 Ac. lot)

#### **HIGHLIGHTS**

- Warehouse: Clear span, 17-20' ceiling, (1) 8x10' Roll-up Dock Door with Truck Ramp, (3) 8x10' Grade-level roll-up doors. Skylights, 4 swamp units, heater, 7' high concrete walls in warehouse. Single phase power
- Skylights in warehouse, 4 swamp units
- Large Yard with perimeter fencing & 4 access gates
- Vacant ±.50 acre of land that can support additional buildings or lay-down yard
- 24 parking spaces
- Note: 3,676 SF can be added to the total warehouse space by removing the added offices located in the warehouse.