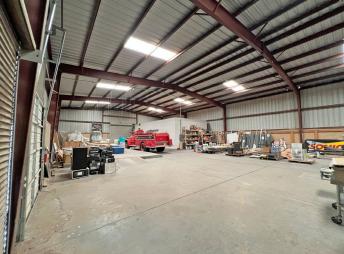

#### **AVAILABLE**

Warehouse: ±11,414 SF ±6,835 SF Office: ±18,249 SF Total:

Land: ±1.84 Acres

(Includes ±0.46 Ac. lot)

#### **HIGHLIGHTS**

- Warehouse: Clear span, 17-20' ceiling, (1) 8x10' Roll-up Dock Door with Truck Ramp, (3) 8x10' Grade-level roll-up doors. Skylights, 4 swamp units, heater, 7' high concrete walls in warehouse. Single phase power
- Skylights in warehouse, 4 swamp units
- Large Yard with perimeter fencing & 4 access gates
- Vacant ±.50 acre of land that can support additional buildings or lay-down yard
- 24 parking spaces
- Note: 3,676 SF can be added to the total warehouse space by removing the added offices located in the warehouse.