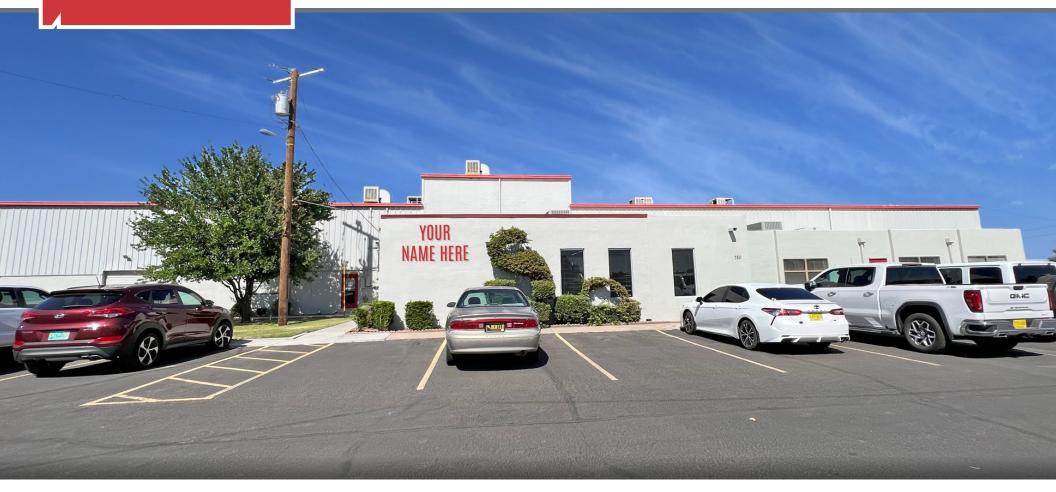

# Large Versatile Warehouse with Office

INCLUDES FENCED YARD WITH ADDITIONAL ±.50 AC LOT

750 N 17th St. | Las Cruces, NM 88005

SWQ W Picacho Ave & N 17th St.

**AVAILABLE** 

Building: ±18,249 SF Land: ±1.84 Acres

SALE PRICE \$1,550,000

- Quick access to W. Picacho Ave and I-10
- Large office with clear span warehouse, including multiple roll-up doors and truck ramp
- Fenced yard with vacant ±.50 Acre of land

got space™

#### **HIGHLIGHTS**

- Warehouse: Clear span, 17-20' ceiling, (1) 8x10' Roll-up Dock Door with Truck Ramp, (3) 8x10' Grade-level roll-up doors. Skylights, 4 swamp units, heater, 7' high concrete walls in warehouse. Single phase power
- Skylights in warehouse, 4 swamp units
- Large Yard with perimeter fencing & 4 access gates
- Vacant ±.50 acre of land that can support additional buildings or lay-down yard
- 24 parking spaces
- Note: 3,676 SF can be added to the total warehouse space by removing the added offices located in the warehouse.