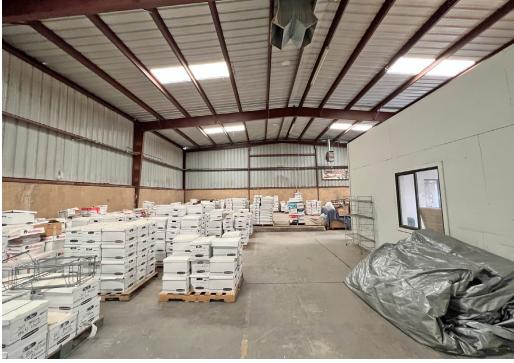

#### **AVAILABLE**

Warehouse: ±11,414 SF ±6,835 SF Office: ±18,249 SF Total:

Land: ±1.84 Acres

(Includes ±0.46 Ac. lot)

#### **HIGHLIGHTS**

- Warehouse: Clear span, 17-20' ceiling, (1) 8x10' Roll-up Dock Door with Truck Ramp, (3) 8x10' Grade-level roll-up doors. Skylights, 4 swamp units, heater, 7' high concrete walls in warehouse. Single phase power
- Skylights in warehouse, 4 swamp units
- Large Yard with perimeter fencing & 4 access gates
- Vacant ±.50 acre of land that can support additional buildings or lay-down yard
- 24 parking spaces
- Note: 3,676 SF can be added to the total warehouse space by removing the added offices located in the warehouse.