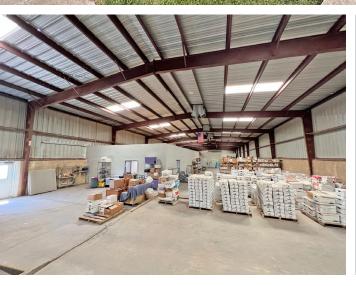

#### **AVAILABLE**

Warehouse: ±11,414 SF ±6,835 SF Office: ±18,249 SF Total:

Land: ±1.84 Acres

(Includes ±0.46 Ac. lot)

#### **HIGHLIGHTS**

- Warehouse: Clear span, 17-20' ceiling, (1) 8x10' Roll-up Dock Door with Truck Ramp, (3) 8x10' Grade-level roll-up doors. Skylights, 4 swamp units, heater, 7' high concrete walls in warehouse. Single phase power
- Skylights in warehouse, 4 swamp units
- Large Yard with perimeter fencing & 4 access gates
- Vacant ±.50 acre of land that can support additional buildings or lay-down yard
- 24 parking spaces
- Note: 3,676 SF can be added to the total warehouse space by removing the added offices located in the warehouse.