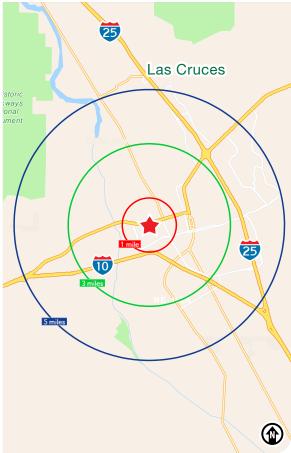

### INCLUDES FENCED YARD AND ADDITIONAL ±.50 ACRE LOT

750 N 17th St. | Las Cruces, NM 88005

| LOCATION              |          |          |          |
|-----------------------|----------|----------|----------|
| Demographics          | 1 mile   | 3 mile   | 5 mile   |
| Total Population      | 8,100    | 48,794   | 11,565   |
| Average<br>HH Income  | \$54,300 | \$64,253 | \$75,412 |
| Daytime<br>Employment | 7,857    | 32,179   | 63,747   |

2024 Forecasted by Esri