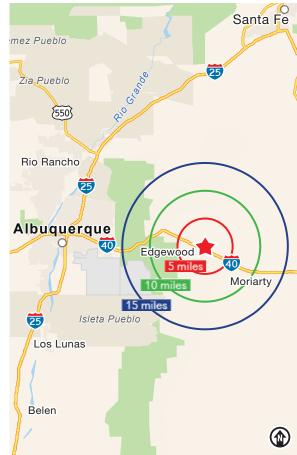

### COMMERCIAL LAND ACROSS FROM WALMART

1 Church St. West | Edgewood, NM 87015

| LOCATION             |          |           |           |
|----------------------|----------|-----------|-----------|
| ographics            | 5 mile   | 10 mile   | 15 mile   |
| Total<br>Population  | 11,471   | 27,272    | 38,853    |
| Average<br>HH Income | \$96,990 | \$101,723 | \$105,597 |