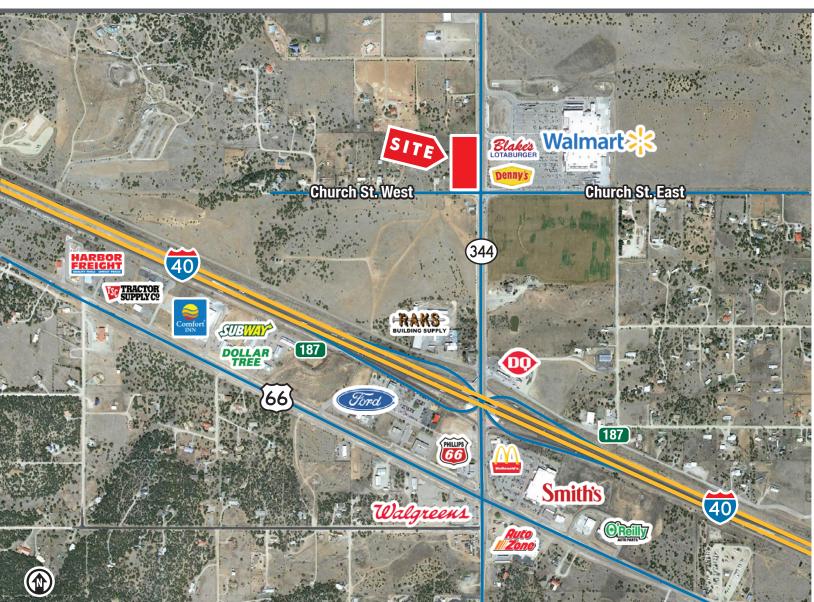

## Commercial Land Across from Walmart

GREAT FOR RETAIL STRIP CENTER OR PADS

1 Church St. West | Edgewood, NM 87015

SWC NM State Rd. 344 & Church St. W

#### **HIGHLIGHTS**

- Hard corner at signalized intersection
- Shadow-anchored by Walmart Supercenter
- Adjacent to Denny's and Blake's Lotaburger
- Municipal wet utilities in the street
- · Highest traffic counts in the Edgewood trade area