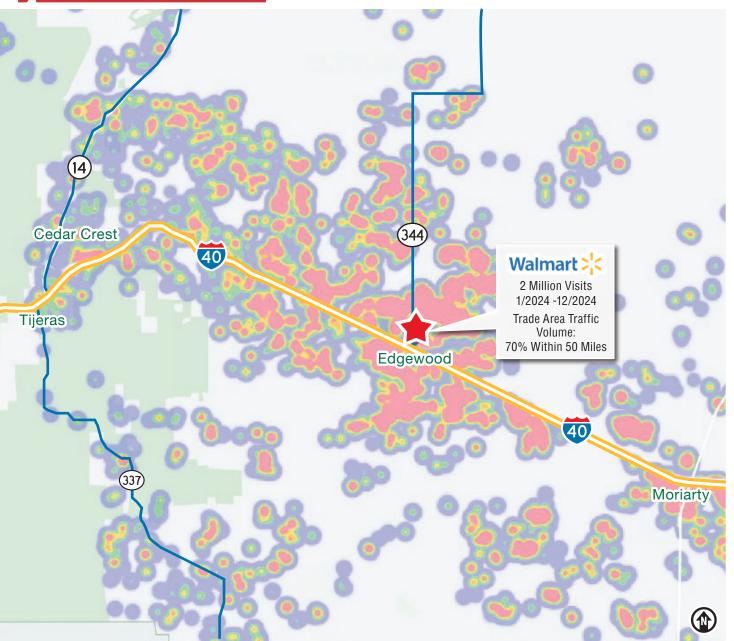

#### **HIGHLIGHTS**

- Hard corner at signalized intersection
- Shadow-anchored by Walmart Supercenter
- Adjacent to Denny's and Blake's Lotaburger
- Municipal wet utilities in the street
- · Highest traffic counts in the Edgewood trade area