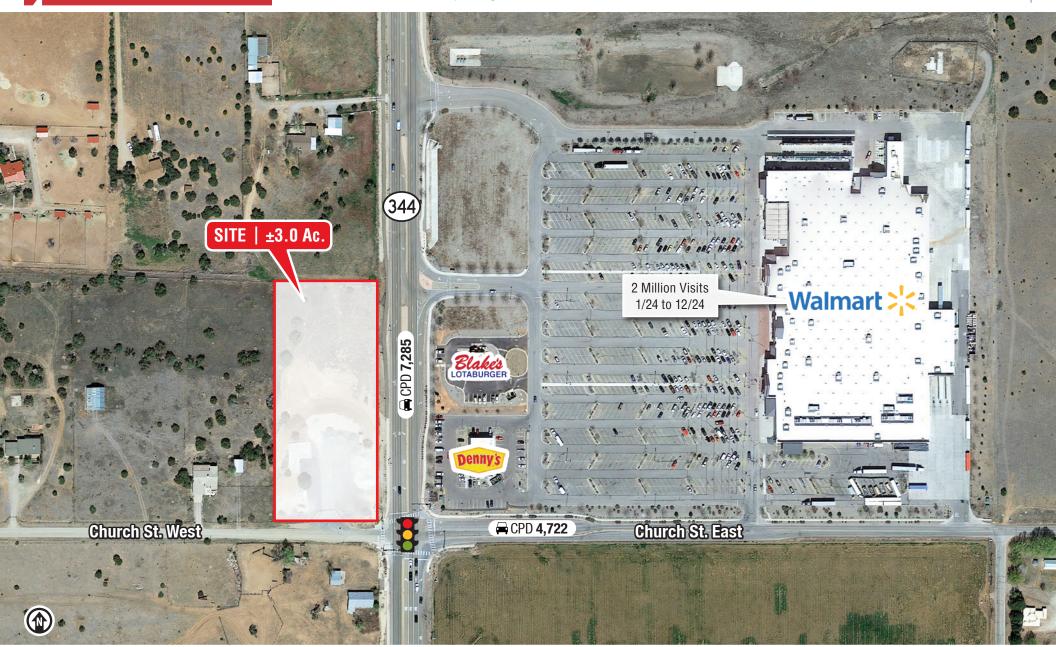

## **AVAILABLE**

Land: ±3.0 Acres

#### **HIGHLIGHTS**

- Hard corner at signalized intersection
- Shadow-anchored by Walmart Supercenter
- Adjacent to Denny's and Blake's Lotaburger
- Municipal wet utilities in the street
- · Highest traffic counts in the Edgewood trade area